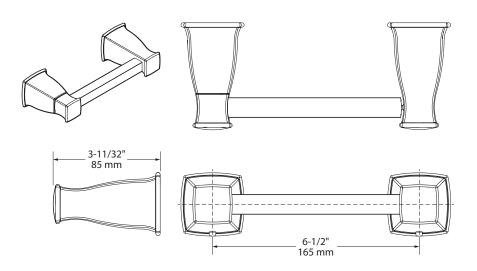

# Hensley™ Technical Specification Pivoting Paper Holder

**MY3508** 

## **Stock Numbers:**

- □ MY3508CH Paper Holder Chrome Finish
- MY3508BN Paper Holder, Brushed Nickel
- MY3508BL Paper Holder, Matte Black

## **Materials:**

Pivoting Paper Holder is constructed of zinc.

#### **Dimensions:**



#### **Installation Instructions:**

1. Please refer to the product instruction sheets for installation steps.

## **Cleaning Instructions:**

To preserve the fine finish of this product, clean only with a soft damp cloth. Dry well. Do not use commercial or abrasive cleaners.

| Stock Number:        | Pivoting Paper Holder |
|----------------------|-----------------------|
| By Moen Incorporated |                       |

25300 AL MOEN DRIVE • NORTH OLMSTED, OH 44070 CORPORATE HEADQUARTERS: (800) 321-8809 • FAX: (800) 848-6636 INTERNATIONAL: (440) 962-2000 • FAX: (440) 962-2726 CUSTOMER SERVICE (USA): 800-882-0116 • FAX: (888) 379-2720 WWW.MOEN.COM

© 2020 Moen Incorporated. Moen is a registered trademark and Hensley is a trademark of Moen Incorporated. All rights reserved.