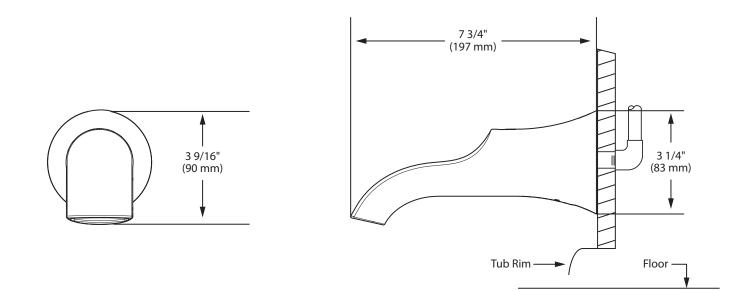

# MOEN®

## Specifications

#### DESCRIPTION

- Metal construction with various finishes identified by suffix
- Designed to be installed on a 1/2" pipe slip fit-CC connection **STANDARDS**
- Third party certified to meet ASME A112.18.1/CSA B125.1 and all applicable requirements referenced therein

#### WARRANTY

- Lifetime limited warranty against leaks, drips and finish defects to the original homeowner
- 10 year limited warranty when used in a multifamily installation
- 5 year limited warranty when used in a commercial installation

Visit www.moen.com/support for complete details and limitations



Tub Spouts 1/2" Slip Fit

Models: S3836 series



### CRITICAL DIMENSIONS

SPC15561 50000355933