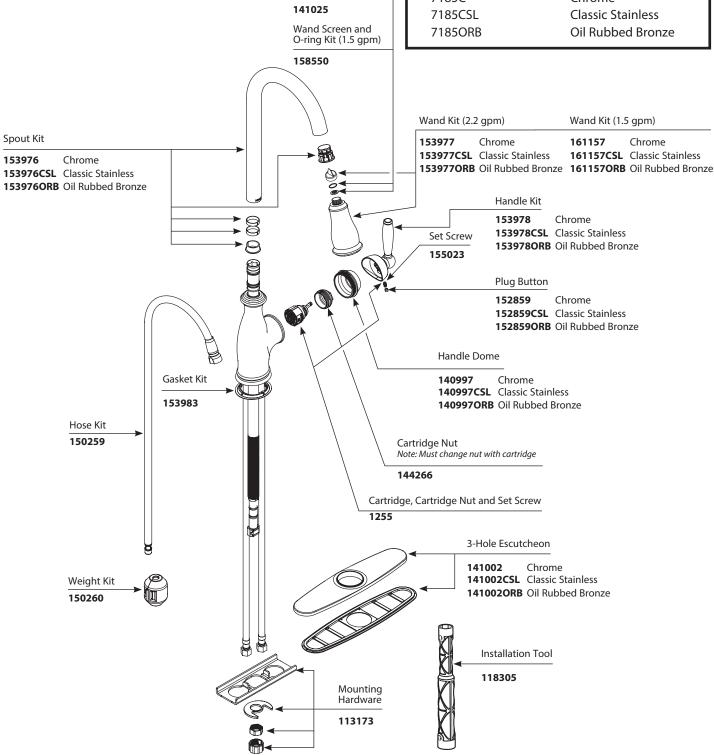

# **Illustrated Parts**

BRANTFORD™ Single-Handle High Arc Pulldown

Buy it for looks. Buy it for life.®

# **Illustrated Parts**

**MODELS** 7185C Chrome 7185ORB Oil Rubbed Bronze 7185SRS **Spot Resist Stainless** 

**FINISH** 

7185CSL Classic Stainless

Wand Screen and

O-ring Kit (2.2 gpm)

### BRANTFORD™ Single-Handle High Arc Pulldown **Kitchen Faucet**

**MODELS FINISH** 7185C Chrome 7185CSL Classic Stainless Oil Rubbed Bronze 7185ORB

Wand Screen and

O-ring Kit (2.2 gpm)