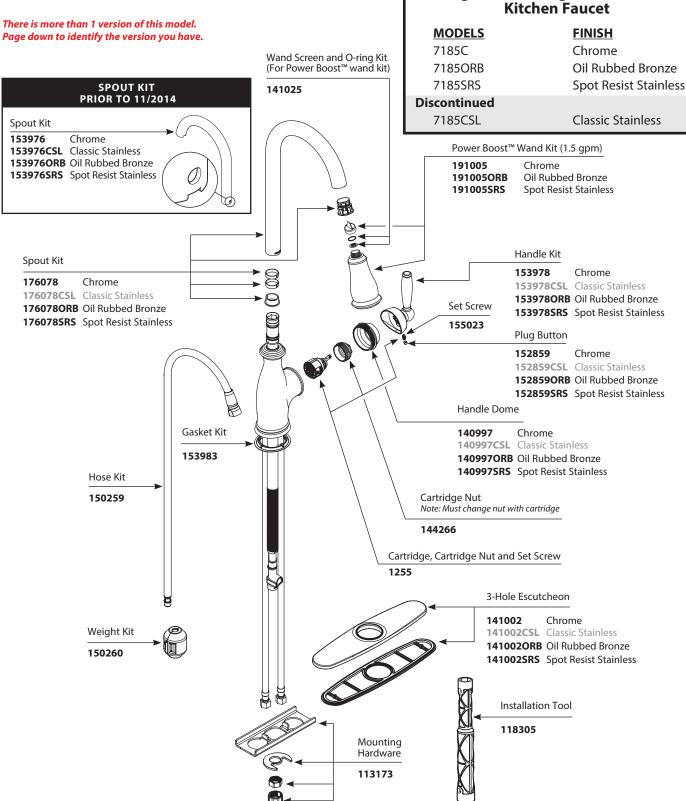

# **Illustrated Parts**

BRANTFORD™ Single-Handle High Arc Pulldown

Buy it for looks. Buy it for life.®

# **Illustrated Parts**

**MODELS** 7185C Chrome 7185ORB Oil Rubbed Bronze 7185SRS **Spot Resist Stainless** 

**FINISH** 

7185CSL Classic Stainless

Wand Screen and

O-ring Kit (2.2 gpm)

### BRANTFORD™ Single-Handle High Arc Pulldown **Kitchen Faucet**

**MODELS FINISH** 7185C Chrome 7185CSL Classic Stainless Oil Rubbed Bronze 7185ORB

Wand Screen and

O-ring Kit (2.2 gpm)