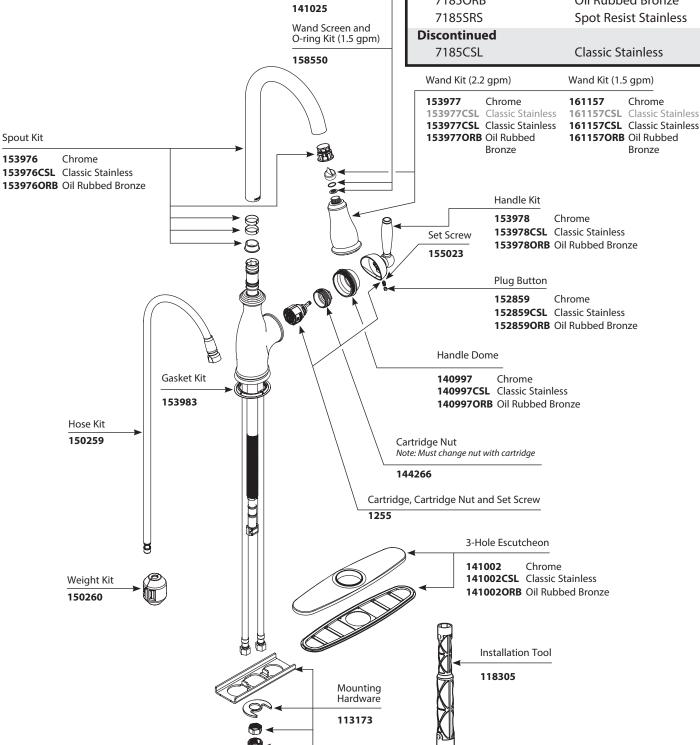

# **Illustrated Parts**

BRANTFORD™ Single-Handle High Arc Pulldown

Buy it for looks. Buy it for life.®

# **Illustrated Parts**

**MODELS** 7185C Chrome 7185ORB Oil Rubbed Bronze 7185SRS **Spot Resist Stainless** 

**FINISH** 

7185CSL Classic Stainless

Wand Screen and

O-ring Kit (2.2 gpm)

### BRANTFORD™ Single-Handle High Arc Pulldown **Kitchen Faucet**

**MODELS FINISH** 7185C Chrome 7185CSL Classic Stainless Oil Rubbed Bronze 7185ORB

Wand Screen and

O-ring Kit (2.2 gpm)