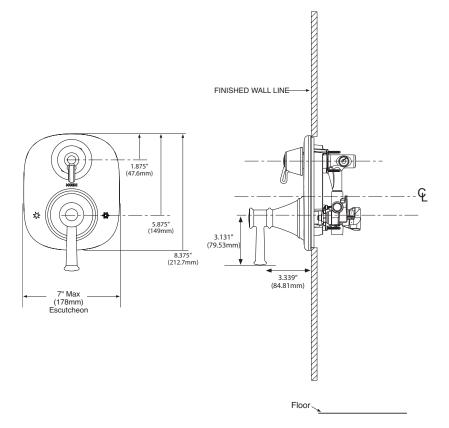

rature limit stop to control maximum hot water temperature
- 180° rotation of transfer valve handle with stops
- Pressure balancing mechanism maintains selected discharge temperature to ±3.6°F (±2°C)

#### **STANDARDS**

- Third party certified to ASME A112.18.1/CSA B125.1 and all applicable requirements referenced therein, including ASSE 1016
- ADA ( for lever handles

#### WARRANTY

- Lifetime limited warranty against leaks, drips and finish defects to the original homeowner
- 10 year limited warranty when used in a multifamily installation
- 5 year limited warranty when used in a commercial installation
- Visit www.moen.com/support for complete details and limitations



Belfield<sup>™</sup> Three-Function Transfer Valve Trim Kit

Models: T3322 series

Valves: 3330 series, 3320 series



### **CRITICAL DIMENSIONS**

(DO NOT SCALE)

SPC15716

9/26/2018