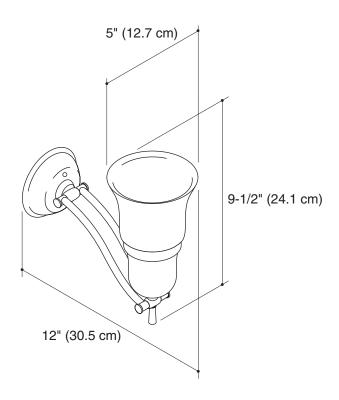

#### **Features**

- Compatible with all cabinet heights; suggested for Fairhaven™ cabinets
- Wall-mount installation
- · Available with incandescent bulb only
- Can be positioned upward or downward
- Bulbs not included
- Features a soft white, frosted glass shade
- 5" (12.5 cm) x 9-1/2" (24.1 cm) x 12" (30.5 cm)

# **Product Diagram**