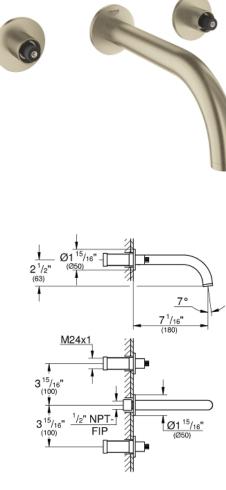

## ATRIO 8" Widespread Two-Handle Bathroom Faucet M-Size MODEL # 20173EN3

Product Description: ATRIO 8" Widespread Two-Handle Bathroom Faucet M-Size

## Standard Specification:

- Wall mount
- GROHE StarLight finish
- Valves hot/cold with 1/2" (13mm) cartridge (90°)
- Center distance 7 7/8" (200mm)
- Handles sold separately
- Requires Vessel Rough-In Valve (33 885)
- For vessel sink pop-up drain 28 754
- Less handles order (18 026) or (18 027) (sold separately)
- Flow rate: 1.2 gpm (4.5 l/min)