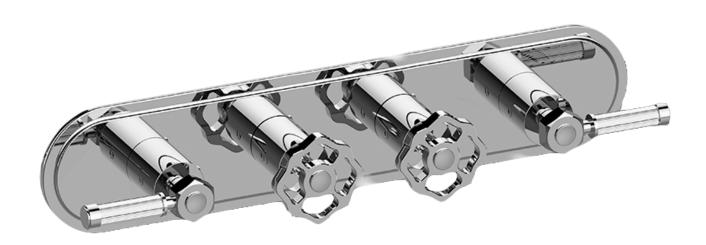

G-8088H-ALM56C18-T

## **Information**

- Four metal handles
- Decorative trim plate
- Use with M-Series rough valves
- ALM56C18 handles should not be used with 2-way or 3-way diverter valves
- Available Spring 2019 call for earlier availability

## G-8088H-ALM56C18-T

1-9/16" Ø (40mm)

1-9/16"

Ø (40mm)

3-9/16" (91mm)

1-9/16" Ø (40mm)