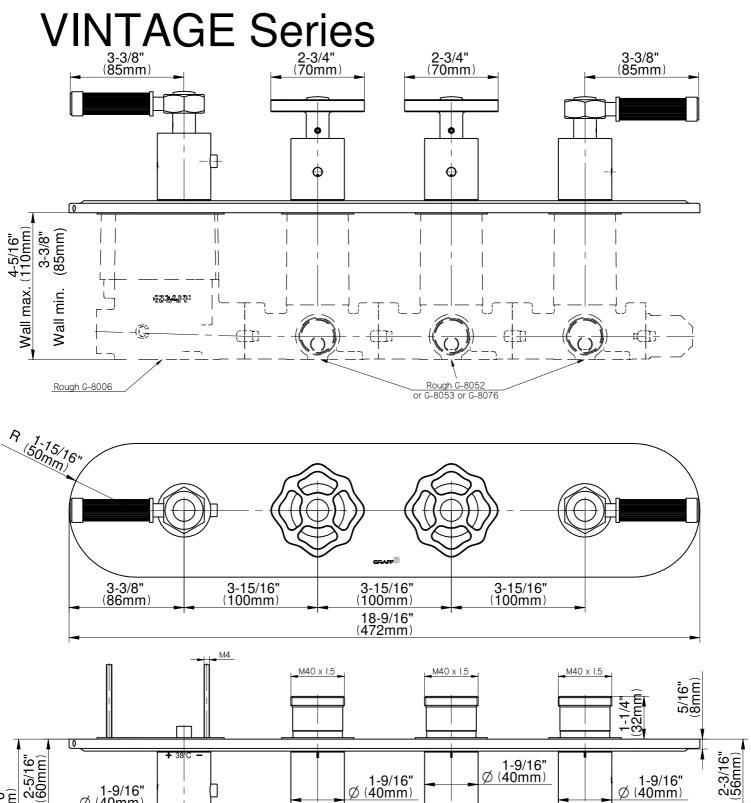

G-8088H-ALM56C18-T

## **Information**

- Four metal handles
- Decorative trim plate
- Use with M-Series rough valves
- ALM56C18 handles should not be used with 2-way or 3-way diverter valves
- Available Spring 2019 call for earlier availability

## G-8088H-ALM56C18-T

1-9/16" Ø (40mm)

1-9/16"

Ø (40mm)

3-9/16" (91mm)

1-9/16" Ø (40mm)