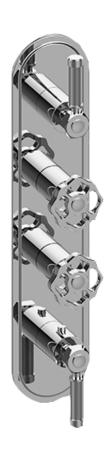

## G-8088-ALM56C18-T

## **Information**

- · Four metal handles
- Decorative trim plate
- Use with M-Series rough valves
- ALM56C18 handles should not be used with 3-way diverter valves
- Available Spring 2019 call for earlier availability

## 3-3/8" (85mm) 2-3/4" (70mm) 2-3/4" (70mm) 3-3/8" (85mm) 1-9/16" Ø (40mm) 1-9/16" Ø (40mm) 0 1-1/4" (32mm) M4 M40 x 1.5