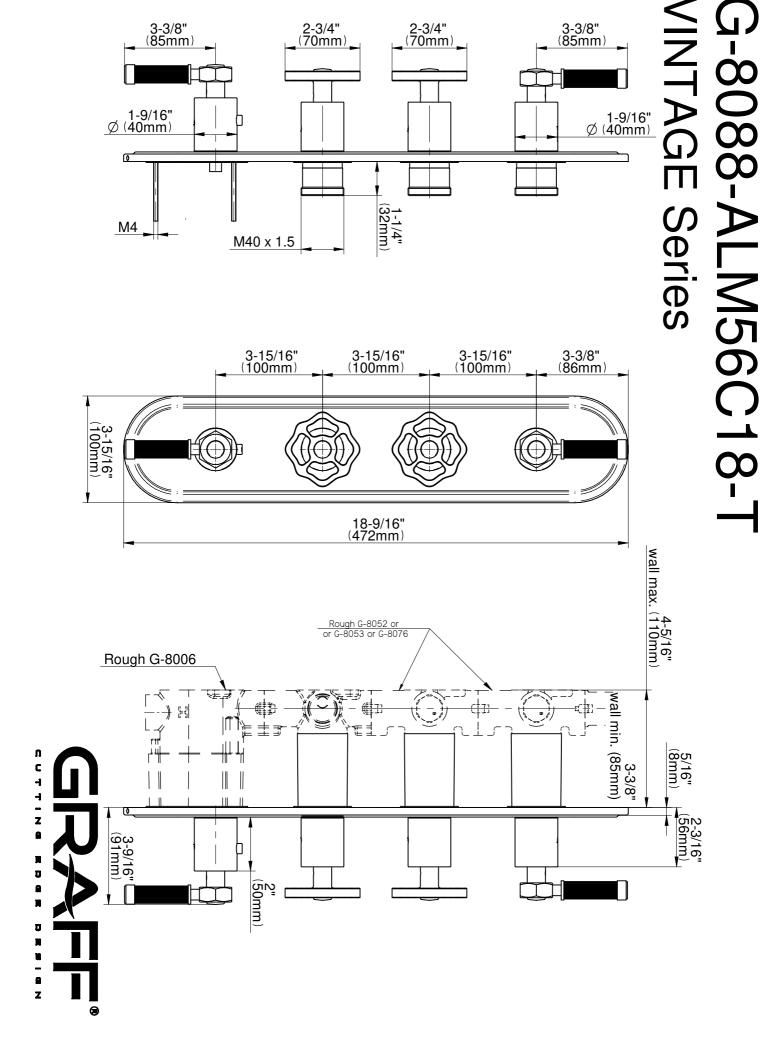

## G-8088-ALM56C18-T

## **Information**

- · Four metal handles
- Decorative trim plate
- Use with M-Series rough valves
- ALM56C18 handles should not be used with 3-way diverter valves
- Available Spring 2019 call for earlier availability

## 3-3/8" (85mm) 2-3/4" (70mm) 2-3/4" (70mm) 3-3/8" (85mm) 1-9/16" Ø (40mm) 1-9/16" Ø (40mm) 0 1-1/4" (32mm) M4 M40 x 1.5