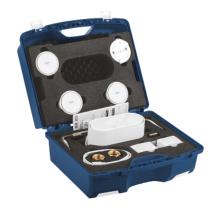

## Standard Specification:

- Full GROHE Sense range in one handy transport tool box
- Perfect kit for installers
- Including:
- 1 x GROHE Sense Guard 110 V with 1" connection (22 503 LN0)
- 1 x GROHE Sense wall mounting set with 1" connection (22 603 000)
- 2 x mounting nuts with R3/4" connection
- 1 x GROHE Sense Guard power extension cable (22 521 LN0)
- 3 x GROHE Sense battery powered including batteries (22 601 LN0)
- 1 x GROHE Sense extension set (22 506 LN0)
- 1 x GROHE transport tool box
- Made in Germany