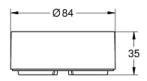

## Standard Specification:

- For wireless LAN, battery powered
- Instant flooding alarm
- Senses room temperature and humidity
- Receive updates on temperature and humidity once a day
- Customize settings via GROHE Ondus App for iOS and Android
- Status indication via LED light, buzzer and app
- For placement on a flat non-conductive surface
- Supports connections to wireless LAN protected by password of up to 32 characters in length
- LongLife Battery: expected lifetime up to 4 years, depending on the use of the water sensor
- Including:
- 1 x water sensor
- Including 3 x AAA batteries
- CE approved
- Wireless LAN 2.4 GHz
- Made in Germany