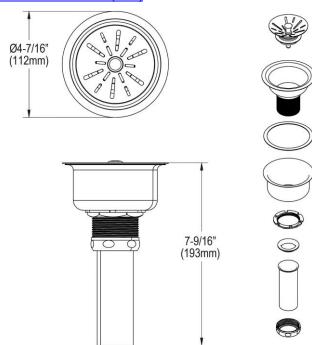

## PRODUCT SPECIFICATIONS

Elkay Fireclay Deluxe Drain Kit with Satin Finish 3-1/2 Type 304 Stainless Steel Body. Overall dimensions are 4-7/16" x 4-7/16" x 7-9/16". Made of Stainless Steel.

| Material:        | Stainless Steel             |
|------------------|-----------------------------|
| Finish:          | Satin                       |
| Dimensions:      | 4-7/16" x 4-7/16" x 7-9/16" |
| Shipping Weight: | 1 lbs.                      |

- Satin finished type 304 stainless steel conical strainer basket with ball bearing stem and rubber seal.
- 1-1/2" O.D. x 4" type 304 stainless steel tailpiece.