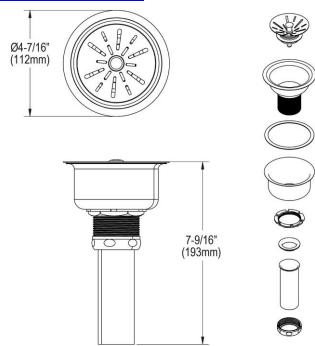

## **PRODUCT SPECIFICATIONS**

Elkay Fireclay Deluxe Drain Kit 3-1/2 Type 304 Stainless Steel Body. Overall dimensions are 4-7/16" x 4-7/16" x 7-9/16". Made of Stainless Steel.

| Material:        | Stainless Steel             |
|------------------|-----------------------------|
| Finish:          | Chrome (CR)                 |
| Dimensions:      | 4-7/16" x 4-7/16" x 7-9/16" |
| Shipping Weight: | 1 lbs.                      |

Special Note: Replacement strainer basket 72002169: \$19.00

- Chrome-plated type 304 stainless steel conical strainer basket with ball bearing stem and rubber seal.
- 1-1/2" O.D. x 4" type 304 stainless steel tailpiece.