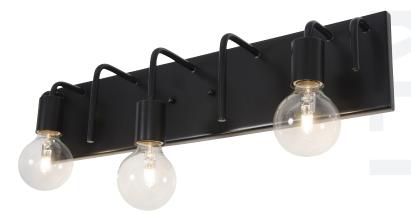

## 219B03BL SOCKET-TO-ME

**SELLING POINTS**: Hand-forged recycled steel. Hand-painted finish.

**CLASSIFICATION**: As bold and loud as cold water to the face, Socket-to-Me speaks with absolute conviction. A cascade of confident lines, each socket is right out there to tell the world you know your stuff.

## BATH FIXTURE 3 LIGHT

Product ID 219B03BL

**Item Name** Socket-to-Me 3-Lt

Bath Fixture - Black

**Collection** Socket-To-Me

Finish Black

**UPC Code** 811903022446

**Description** Wall Lighting

**Sub-classification** Vanity

**Product Width** 22.9 in./58.1 cm

**Product Height** 5.8 in./14.6 cm

**Product Extension** 5.4 in./13.7 cm

**Product Weight** 3.5 lb./1.6 kg

Backplate Width 22.9 in./58.1 cm

Backplate Height 5 in./12.7 cm