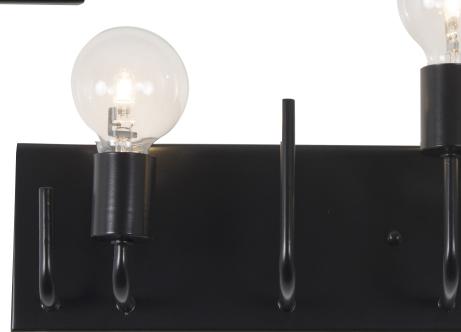

## 219B03BL SOCKET-TO-ME

**SELLING POINTS**: Hand-forged recycled steel. Hand-painted finish.

**CLASSIFICATION**: As bold and loud as cold water to the face, Socket-to-Me speaks with absolute conviction. A cascade of confident lines, each socket is right out there to tell the world you know your stuff.

## BATH FIXTURE 3 LIGHT

Product ID 219B03BL

**Item Name** Socket-to-Me 3-Lt

Bath Fixture - Black

**Collection** Socket-To-Me

Finish Black

**UPC Code** 811903022446

**Description** Wall Lighting