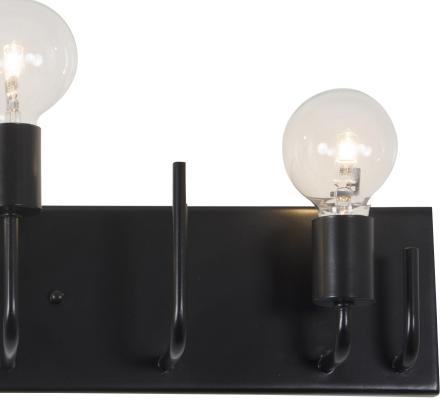

## 219B03BL SOCKET-TO-ME

**SELLING POINTS**: Hand-forged recycled steel. Hand-painted finish.

**CLASSIFICATION**: As bold and loud as cold water to the face, Socket-to-Me speaks with absolute conviction. A cascade of confident lines, each socket is right out there to tell the world you know your stuff.

## BATH FIXTURE 3 LIGHT

Product ID 219B03BL

**Item Name** Socket-to-Me 3-Lt

Bath Fixture - Black

**Collection** Socket-To-Me

Finish Black

**UPC Code** 811903022446

**Description** Wall Lighting