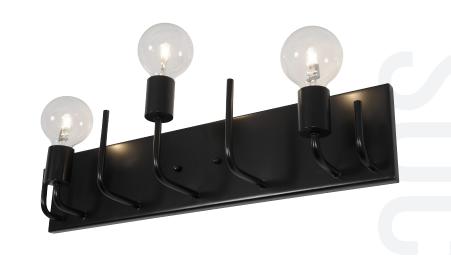

## 219B03BL SOCKET-TO-ME

**SELLING POINTS**: Hand-forged recycled steel. Hand-painted finish.

**CLASSIFICATION**: As bold and loud as cold water to the face, Socket-to-Me speaks with absolute conviction. A cascade of confident lines, each socket is right out there to tell the world you know your stuff.

## BATH FIXTURE 3 LIGHT

Product ID 219B03BL

**Item Name** Socket-to-Me 3-Lt

Bath Fixture - Black

**Collection** Socket-To-Me

Finish Black

**UPC Code** 811903022446

**Description** Wall Lighting

**Sub-classification** Vanity

**Product Width** 22.9 in./58.1 cm

**Product Height** 5.8 in./14.6 cm

**Product Extension** 5.4 in./13.7 cm

**Product Weight** 3.5 lb./1.6 kg

Backplate Width 22.9 in./58.1 cm

Backplate Height 5 in./12.7 cm