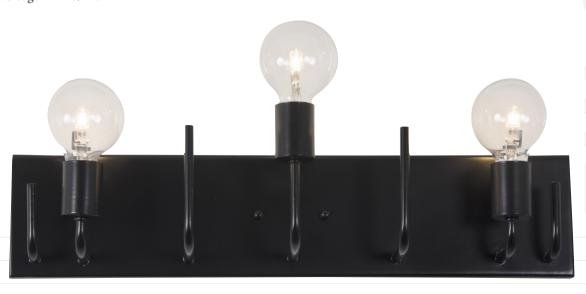

## 219B03BL SOCKET-TO-ME

**SELLING POINTS**: Hand-forged recycled steel. Hand-painted finish.

**CLASSIFICATION**: As bold and loud as cold water to the face, Socket-to-Me speaks with absolute conviction. A cascade of confident lines, each socket is right out there to tell the world you know your stuff.

## BATH FIXTURE 3 LIGHT

Product ID 219B03BL

**Item Name** Socket-to-Me 3-Lt

Bath Fixture - Black

**Collection** Socket-To-Me

Finish Black

**UPC Code** 811903022446

**Description** Wall Lighting

**Sub-classification** Vanity

**Product Width** 22.9 in./58.1 cm

**Product Height** 5.8 in./14.6 cm

**Product Extension** 5.4 in./13.7 cm

**Product Weight** 3.5 lb./1.6 kg

Backplate Width 22.9 in./58.1 cm

Backplate Height 5 in./12.7 cm