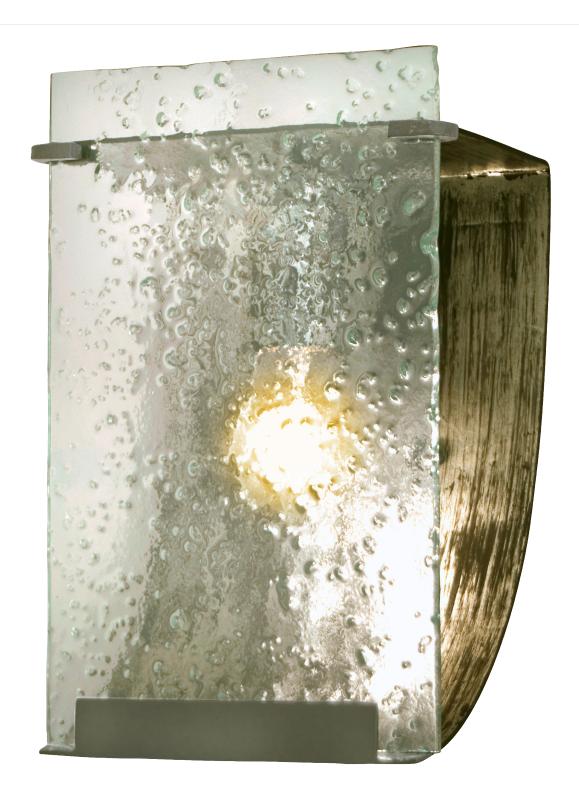

## 160B01 RAIN

**SELLING POINTS**: Hand-forged steel has 70% or greater recycled content. Low-VOC finish. Recycled hand-pressed rain glass. Spa feeling.

CLASSIFICATION: We loved sudden summer afternoon thunderstorms while growing up. There's nothing quite so relaxing as seeing and hearing the rain pelt against the window panes and on the tin roof (rusted!). To recreate the impression of beads of rain upon a window, we hand press the glass. The Rainy Night finish is made from streaking an eggplant-black glaze over silver. Hammered Ore is also now available as a standard finish for more rustic settings

## **BATH I LIGHT**

**Product ID** 

160B01

**Finish** 

Rainy Night

**Glass/Shade Description** 

Recycled Hand-Pressed

Rain Glass