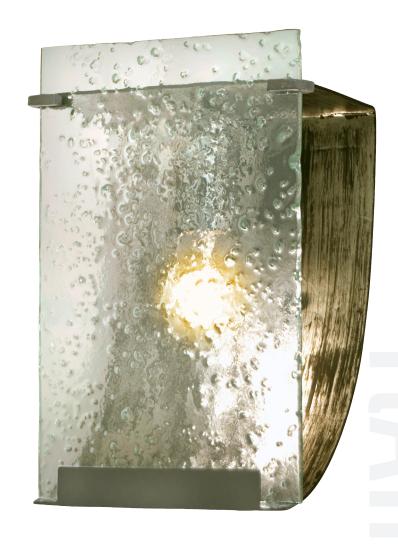

## 160B01 RAIN

**SELLING POINTS**: Hand-forged steel has 70% or greater recycled content. Low-VOC finish. Recycled hand-pressed rain glass. Spa feeling.

CLASSIFICATION: We loved sudden summer afternoon thunderstorms while growing up. There's nothing quite so relaxing as seeing and hearing the rain pelt against the window panes and on the tin roof (rusted!). To recreate the impression of beads of rain upon a window, we hand press the glass. The Rainy Night finish is made from streaking an eggplant-black glaze over silver. Hammered Ore is also now available as a standard finish for more rustic settings

## **BATH I LIGHT**

**Product ID** 

160B01

**Finish** 

Rainy Night

**Glass/Shade Description** 

Recycled Hand-Pressed

Rain Glass