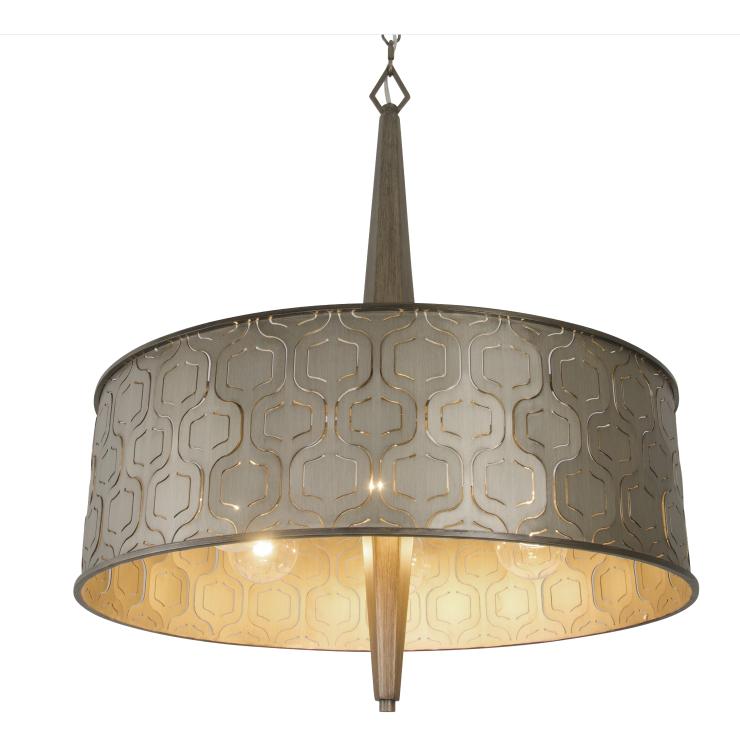

**CLASSIFICATION** : If Mid-Century Modern had a love child with Mid-Century Modern (follow us here), Iconic would be that child. Much more than a mere suggestion of MCM, Iconic goes all out. It's hand-forged from heavy gauge recycled steel and hand painted in a metallic finish that hints at the warmth of wood. Some cutouts are left flat and some peek outwards, a subtle approach to gain visual texture and create sweet shadows. Iconic is just the right amount of too much.

## varaluz

Model Description Collection Finish **UPC Code** Width Height Weight **Canopy Width Canopy Depth** Chain Lamping Listing Rating Voltage

279P06CM Iconic 6-Lt Pendant Iconic Champagne Mist 811903023948 24.5 in./62.2 cm 30 in./76.2 cm 20 lb./9.1 kg 6.8 in./17.1 cm 6 in./15.2 cm 10 ft./3 m 6 x 100W Medium CSA Dry 110/220V