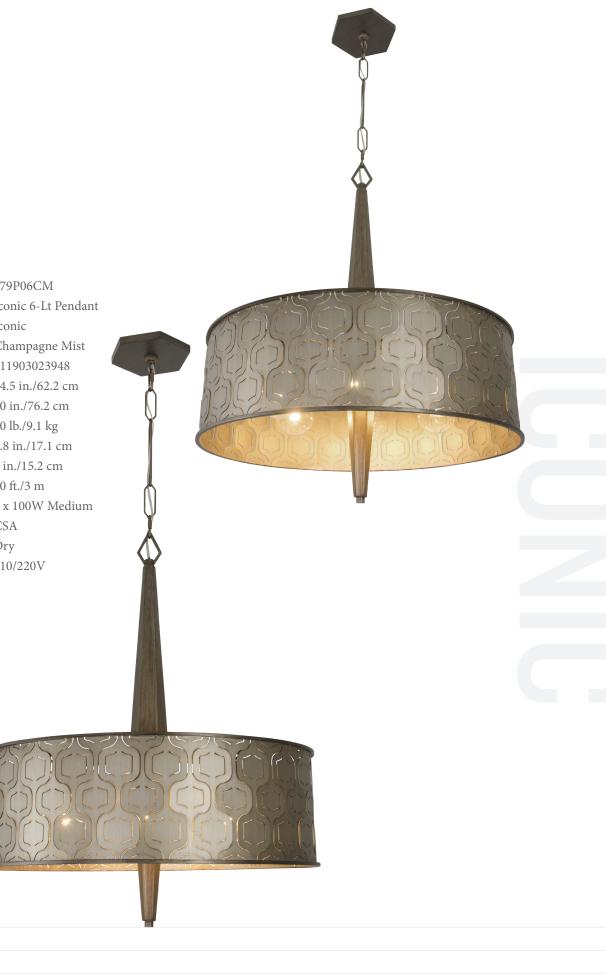

## varaluz

Model Description Collection Finish **UPC Code** Width Height Weight **Canopy Width Canopy Depth** Chain Lamping Listing Rating Voltage

279P06CM Iconic 6-Lt Pendant Iconic Champagne Mist 811903023948 24.5 in./62.2 cm 30 in./76.2 cm 20 lb./9.1 kg 6.8 in./17.1 cm 6 in./15.2 cm 10 ft./3 m 6 x 100W Medium CSA Dry 110/220V