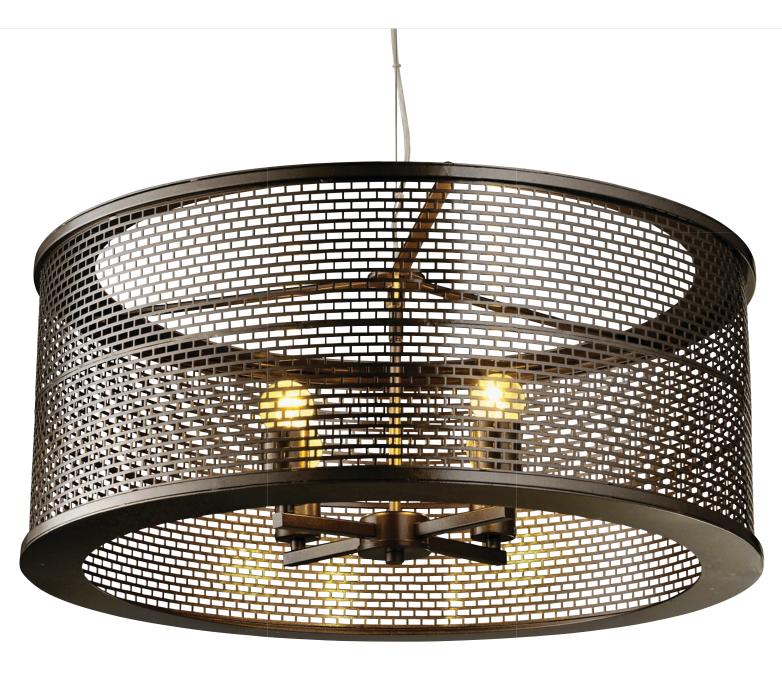

## 23IPO4NB LIT-MESH TEST

**SELLING POINTS** : Hand-Forged Recycled Steel Mesh.

**CLASSIFICATION** : A litmus test in chemistry is used to determine acidity; a lit-mesh test in lighting is used to determine light play factor. Really (even if Google disagrees). Lit-Mesh Test creates some amazing light patterns through its recycled stamped steel rectangles.

## varaluz

Collection Product ID Description Finish Product Diameter Product Height Product Weight **Canopy Diameter** Lamping

Lit-Mesh Test 231P04NB 4-Light Pendant New Bronze 24 in./61 cm 10 in./25.4 cm 10 lb./4.5 kg 5 in./12.7 cm 4 x 100W Medium Base, Not Included Cable Length 10 ft./3 m Listing CSA Rating Dry - Interior 110/220V Voltage