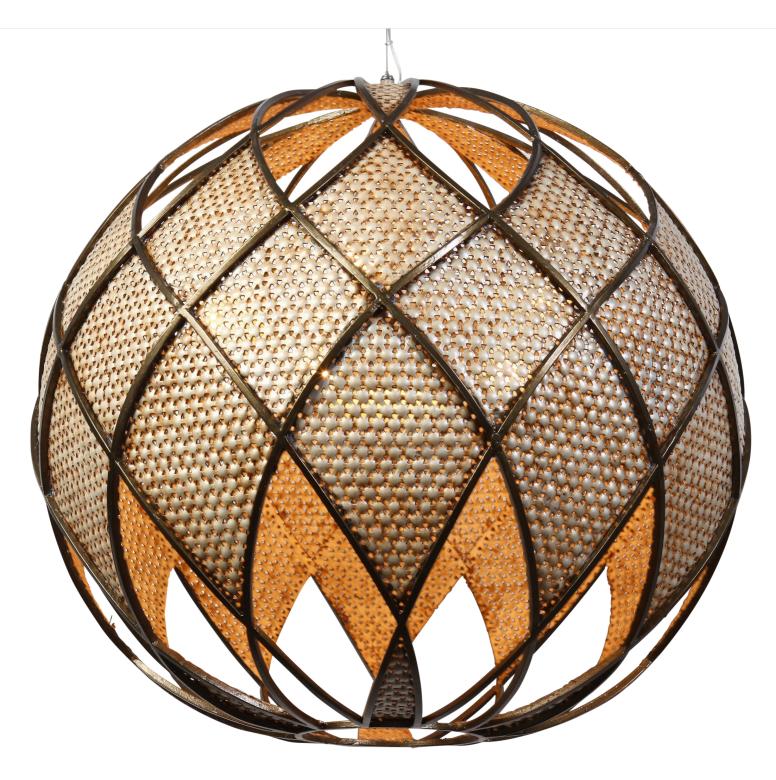

## 203P06 ARGYLE

varaluz

**SELLING POINTS** : Hand-forged steel has 70% or greater recycled content. Two-tone, Low-VOC finish. Glass frit inside for sparkle. Hand stamped for extra dimension.

**CLASSIFICATION** : One of us recently tried on a preppy argyle sweater from our teenage years. From that fashion calamity, our Argyle collection literally took shape. We took New Bronze-finished ribs and backed them with Desert Pearl-finished, double-stamped, recycled steel plate. Sparkle coats the interior for a bonus "Wow" when lit.

## PENDANT 5 LIGHT + 1

Product ID Finish Glass/Shade Description Product Width Product Height Product Weight Canopy Diameter Canopy Thickness Lamping

Cable Length

203P06 New Bronze w/ Desert Pearl Recycled Steel 24 in./61 cm 23 in./58.4 cm 22 lb./10 kg 5 in./12.7 cm 0.625 in./1.6 cm 5 x 100W Medium Base, Not Included & 1 x 50W R20, Not Included 10 ft (2.5 m) cable