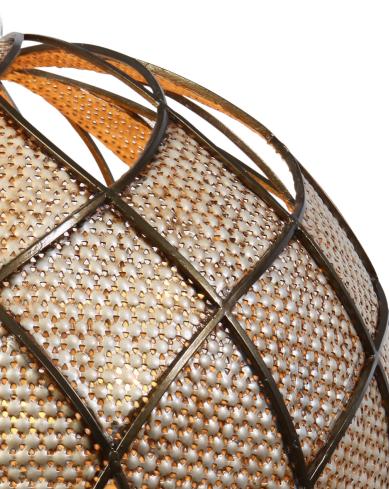

## 203P06 ARGYLE

varaluz

**SELLING POINTS** : Hand-forged steel has 70% or greater recycled content. Two-tone, Low-VOC finish. Glass frit inside for sparkle. Hand stamped for extra dimension.

**CLASSIFICATION** : One of us recently tried on a preppy argyle sweater from our teenage years. From that fashion calamity, our Argyle collection literally took shape. We took New Bronze-finished ribs and backed them with Desert Pearl-finished, double-stamped, recycled steel plate. Sparkle coats the interior for a bonus "Wow" when lit.