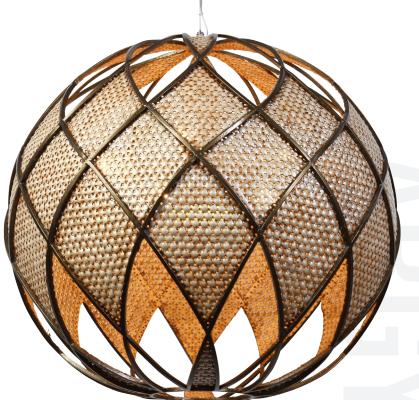

## 203P06 ARGYLE

varaluz

**SELLING POINTS** : Hand-forged steel has 70% or greater recycled content. Two-tone, Low-VOC finish. Glass frit inside for sparkle. Hand stamped for extra dimension.

**CLASSIFICATION** : One of us recently tried on a preppy argyle sweater from our teenage years. From that fashion calamity, our Argyle collection literally took shape. We took New Bronze-finished ribs and backed them with Desert Pearl-finished, double-stamped, recycled steel plate. Sparkle coats the interior for a bonus "Wow" when lit.

## PENDANT 5 LIGHT + 1

Product ID Finish Glass/Shade Description Product Width Product Height Product Weight Canopy Diameter Canopy Thickness Lamping

Cable Length

203P06 New Bronze w/ Desert Pearl Recycled Steel 24 in./61 cm 23 in./58.4 cm 22 lb./10 kg 5 in./12.7 cm 0.625 in./1.6 cm 5 x 100W Medium Base, Not Included & 1 x 50W R20, Not Included 10 ft (2.5 m) cable