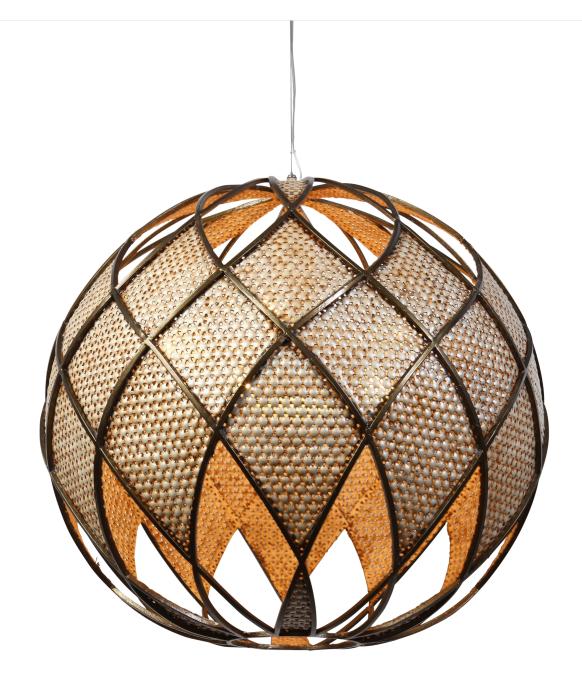

## 203P05 ARGYLE

varaluz

**SELLING POINTS** : Hand-forged steel has 70% or greater recycled content. Two-tone, Low-VOC finish. Glass frit inside for sparkle. Hand stamped for extra dimension.

**CLASSIFICATION** : One of us recently tried on a preppy argyle sweater from our teenage years. From that fashion calamity, our Argyle collection literally took shape. We took New Bronze-finished ribs and backed them with Desert Pearl-finished, double-stamped, recycled steel plate. Sparkle coats the interior for a bonus "Wow" when lit.

## PENDANT 4 LIGHT + I

Product ID Finish Glass/Shade Description Product Width Product Height Product Weight Canopy Diameter Canopy Thickness Lamping 203P05 New Bronze w/ Desert Pearl Recycled Steel 20 in./50.8 cm 20 in./50.8 cm 16 lb./7.3 kg 5 in./12.7 cm 0.625 in./1.6 cm 4 x 100W Medium Base, Not Included & 1 x 50W R20, Not Included 10 ft (2.5 m) cable