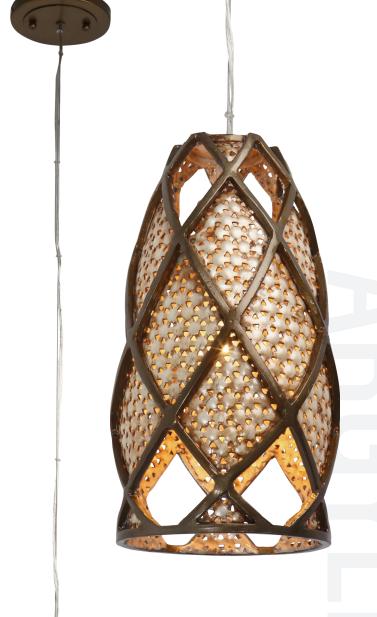

## 203M01 ARGYLE

**SELLING POINTS**: Hand-forged steel has 70% or greater recycled content. Two-tone, Low-VOC finish. Glass frit inside for sparkle. Hand stamped for extra dimension.

**CLASSIFICATION**: One of us recently tried on a preppy argyle sweater from our teenage years. From that fashion calamity, our Argyle collection literally took shape. We took New Bronze-finished ribs and backed them with Desert Pearl-finished, double-stamped, recycled steel plate. Sparkle coats the interior for a bonus "Wow" when lit.

## MINI PENDANT I LIGHT

Product ID 203M01

Finish New Bronze w/ Desert Pearl

Glass/Shade Description Recycled Steel

Product Width 6.25 in./15.9 cm
Product Height 10.75 in./27.3 cm

Product Weight4 lb./1.8 kgCanopy Diameter5 in./12.7 cmCanopy Thickness0.625 in./1.6 cm

**Lamping** 1 x 100W Medium Base,

Not Included

Cable Length 10 ft (2.5 m) cable