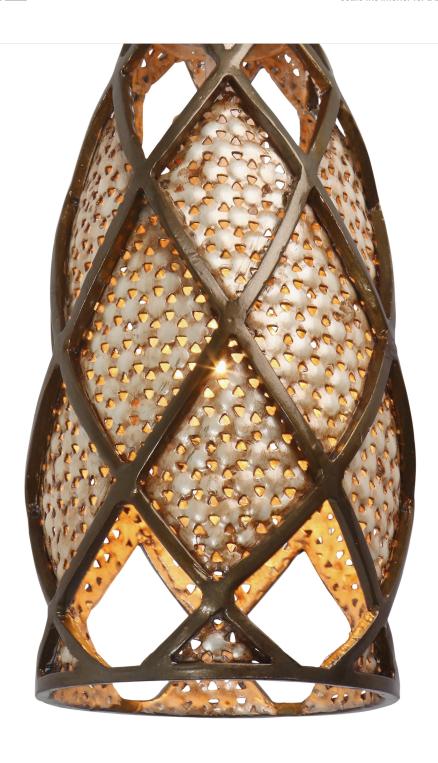

## 203M01 ARGYLE

**SELLING POINTS**: Hand-forged steel has 70% or greater recycled content. Two-tone, Low-VOC finish. Glass frit inside for sparkle. Hand stamped for extra dimension.

**CLASSIFICATION**: One of us recently tried on a preppy argyle sweater from our teenage years. From that fashion calamity, our Argyle collection literally took shape. We took New Bronze-finished ribs and backed them with Desert Pearl-finished, double-stamped, recycled steel plate. Sparkle coats the interior for a bonus "Wow" when lit.

## MINI PENDANT I LIGHT

Product ID 203M01

Finish New Bronze w/ Desert Pearl

Glass/Shade Description Recycled Steel

Product Width 6.25 in./15.9 cm
Product Height 10.75 in./27.3 cm

Product Weight4 lb./1.8 kgCanopy Diameter5 in./12.7 cmCanopy Thickness0.625 in./1.6 cm