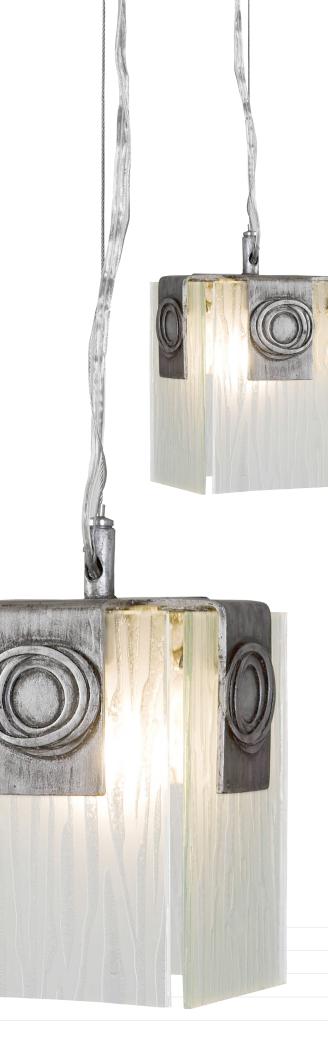

## 182M01 POLAR

**SELLING POINTS**: Hand-forged steel has 70% or greater recycled content. Low-VOC finish. Recycled glass.

**CLASSIFICATION**: Geosynchronous orbits and polar ice caps provide the inspiration (yes, we meant that seriously) for our Polar collection. Frosty ice crystal patterns in the glass are combined with silvery minimalist metal work to create our ADA bath fixture and clean aircraft-cable hung chandeliers and pendants. The ice crystal glass may be frosty, but the overall look is warm and modern.

## MINI PENDANT I LIGHT

Product ID 182M01

Finish Blackened Silver

Glass/Shade Description Recycled Ice Crystal Plate Glass

Product Width 4.75 in./12.1 cm
Product Height 7.5 in./19.1 cm
Product Weight 5 lb./2.3 kg
Shade Width 4 in./10.2 cm
Shade Height 6 in./15.2 cm

Canopy Diameter 5.5 in./14 cm
Canopy Thickness 0.625 in./1.6 cm

Lamping 1 x 40W G9 Halogen, Included

Cable Length 10 ft (2.5 m) cable