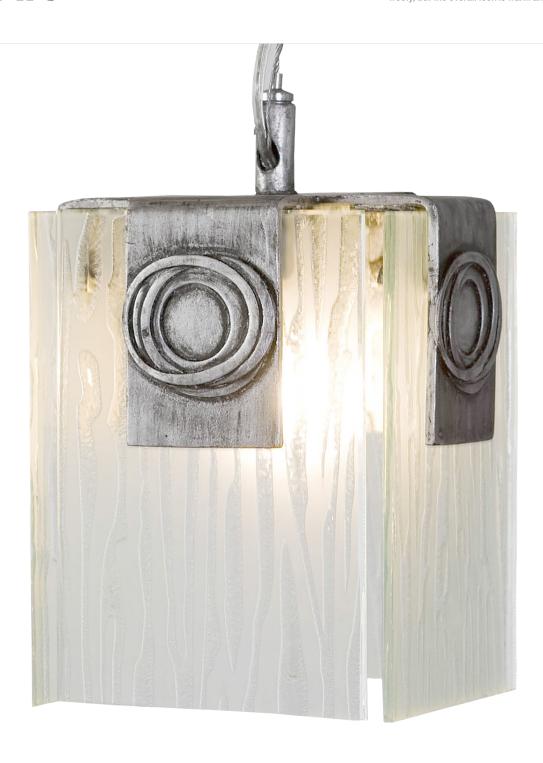

## 182M01 POLAR

**SELLING POINTS**: Hand-forged steel has 70% or greater recycled content. Low-VOC finish. Recycled glass.

**CLASSIFICATION**: Geosynchronous orbits and polar ice caps provide the inspiration (yes, we meant that seriously) for our Polar collection. Frosty ice crystal patterns in the glass are combined with silvery minimalist metal work to create our ADA bath fixture and clean aircraft-cable hung chandeliers and pendants. The ice crystal glass may be frosty, but the overall look is warm and modern.

## MINI PENDANT I LIGHT

Product ID 182M01

Finish Blackened Silver

Glass/Shade Description Recycled Ice Crystal Plate Glass

Product Width 4.75 in./12.1 cm
Product Height 7.5 in./19.1 cm
Product Weight 5 lb./2.3 kg
Shade Width 4 in./10.2 cm
Shade Height 6 in./15.2 cm

Canopy Diameter 5.5 in./14 cm
Canopy Thickness 0.625 in./1.6 cm

Lamping 1 x 40W G9 Halogen, Included

Cable Length 10 ft (2.5 m) cable