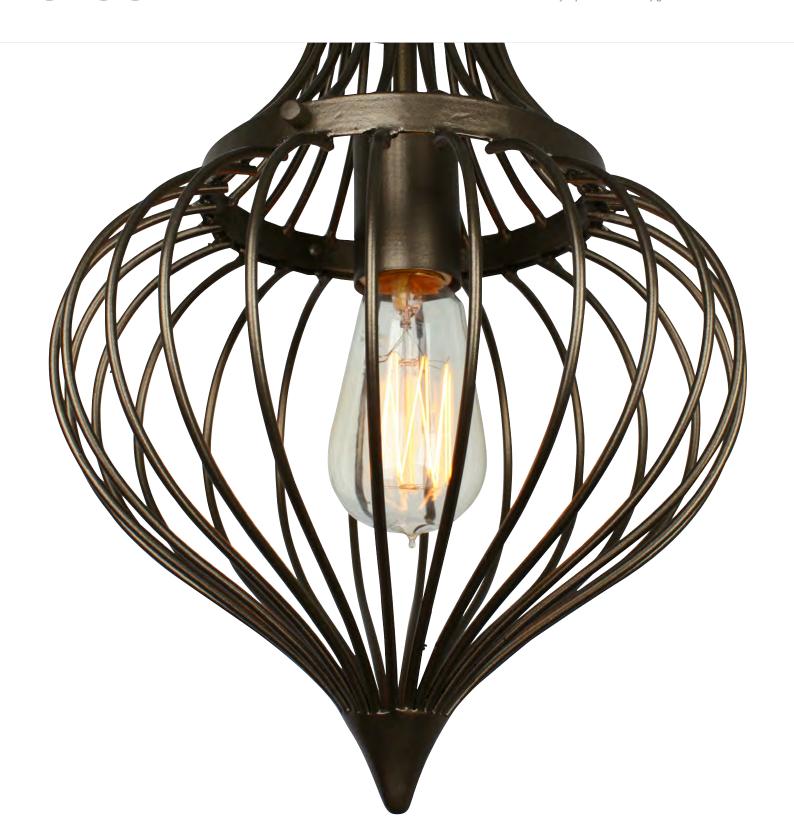

## CLOUT 138MOINB

**SELLING POINTS**: Hand-Forged Recycled Steel.

CLASSIFICATION: We're all about the Clout (say that with a Minnesota accent). We handcraft our caged-look pendants in warm, recognizable shapes (chess pieces, suits from a deck of cards...) out of recycled steel. Ecofriendly with a big old dose of likeability, the result is whimsical yet powerful and fully guilt-free.

## MINI PENDANT I LIGHT

**Collection** Clout

**Product ID** 138M01NB

Simple description Clout 1-Light Mini Pendant

Finish New Bronze

Product Diameter10 in./25.4 cmProduct Height15 in./38.1 cmProduct Weight3 lb./1.4 kgCanopy Diameter5.5 in./14 cmCanopy Thickness1 in./2.5 cm

**Lamping** 1 x 100W Medium Base,

Not Included

Cable/Chain/Stem Cable

Chain/Cable Length 10 ft./3 m cable

Listing UL-C

Rating Dry - Interior Voltage 110/220V