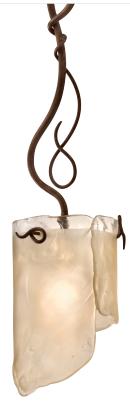

## I26M0IH0 SOHO

**SELLING POINTS** : Hand-forged steel has 70% or greater recycled content. Low-VOC finish. Recycled glass.

**CLASSIFICATION**: It's wild like the swamps are. And it's wild like the Manhattan art scene, too. This decadent collection brings a tribute to Mother Nature into your living room (or bath, kitchen, etc.). Each fixture features tangled vines of recycled steel that support hand-crafted ice glass. The soft tones of the ice glass provide soothing balance to the design's asymmetry.

## MINI PENDANT

Product ID Finish Glass/Shade Description

> Product Width Product Height Product Weight Shade Width Shade Height Canopy Diameter Canopy Thickness Lamping

> > Chain Length

126M01HO Hammered Ore Recycled Brown Tint Ice Glass 6.5 in./16.5 cm 30 in./76.2 cm 10.5 lb./4.8 kg 6.5 in./16.5 cm 12 in./30.5 cm 5.25 in./13.3 cm 1 in./2.5 cm 1 x 100W Medium Base, Not Included 10 ft (2.5 m) chain