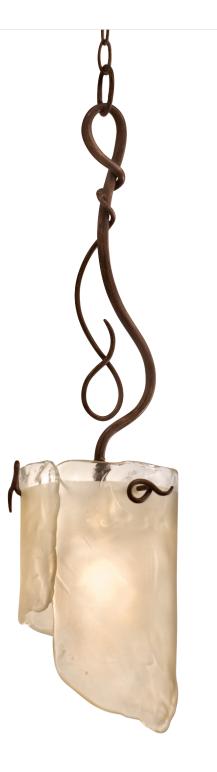

## I26M0IH0 SOHO

**SELLING POINTS** : Hand-forged steel has 70% or greater recycled content. Low-VOC finish. Recycled glass.

**CLASSIFICATION**: It's wild like the swamps are. And it's wild like the Manhattan art scene, too. This decadent collection brings a tribute to Mother Nature into your living room (or bath, kitchen, etc.). Each fixture features tangled vines of recycled steel that support hand-crafted ice glass. The soft tones of the ice glass provide soothing balance to the design's asymmetry.

## MINI PENDANT

Product ID Finish Glass/Shade Description

> Product Width Product Height Product Weight Shade Width Shade Height Canopy Diameter Canopy Thickness Lamping

> > Chain Length

126M01HO Hammered Ore Recycled Brown Tint Ice Glass 6.5 in./16.5 cm 30 in./76.2 cm 10.5 lb./4.8 kg 6.5 in./16.5 cm 12 in./30.5 cm 5.25 in./13.3 cm 1 in./2.5 cm 1 x 100W Medium Base, Not Included 10 ft (2.5 m) chain