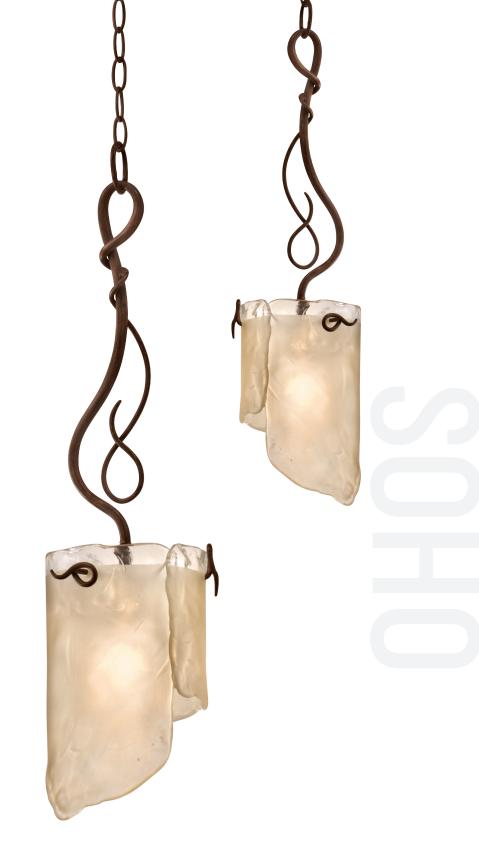

## I26M0IH0 SOHO

**SELLING POINTS** : Hand-forged steel has 70% or greater recycled content. Low-VOC finish. Recycled glass.

**CLASSIFICATION**: It's wild like the swamps are. And it's wild like the Manhattan art scene, too. This decadent collection brings a tribute to Mother Nature into your living room (or bath, kitchen, etc.). Each fixture features tangled vines of recycled steel that support hand-crafted ice glass. The soft tones of the ice glass provide soothing balance to the design's asymmetry.

## MINI PENDANT

Product ID Finish Glass/Shade Description

> Product Width Product Height Product Weight Shade Width Shade Height Canopy Diameter Canopy Thickness Lamping

> > Chain Length

126M01HO Hammered Ore Recycled Brown Tint Ice Glass 6.5 in./16.5 cm 30 in./76.2 cm 10.5 lb./4.8 kg 6.5 in./16.5 cm 12 in./30.5 cm 5.25 in./13.3 cm 1 in./2.5 cm 1 x 100W Medium Base, Not Included 10 ft (2.5 m) chain