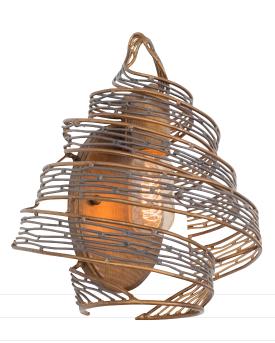

## 247W0IH0 FLOW

**SELLING POINTS** : Hand-Forged Recycled Steel. Hand-Applied two-tone Hammered Ore or Steel finishes.

**CLASSIFICATION** : Rhythmic and organic in her movement, Flow presents a design that captivates. Hand-forged, her intricate shapes intrigue the eye. Her two-tone finishes lend warmth and a touch of sheen. A plot to enthrall, Flow is a true leading lady.

## WALL SCONCE I LIGHT

Collection Product ID Simple description Finish Product Width Product Height Product Extension Product Extension Product Weight Backplate Width Backplate Height Backplate Thickness Top-to-Mount Lamping

Listing

Rating

Voltage

Flow 247W01HO Flow 1-Light Wall Sconce Hammered Ore 9.75 in./24.8 cm 11.5 in./29.2 cm 6.5 in./16.5 cm 3 lb./1.4 kg 4.5 in./11.4 cm 7 in./17.8 cm 0.5 in./1.3 cm 7 in./17.8 cm 1 x 100W Medium Base, Not Included CSA Dry - Interior 110/220V