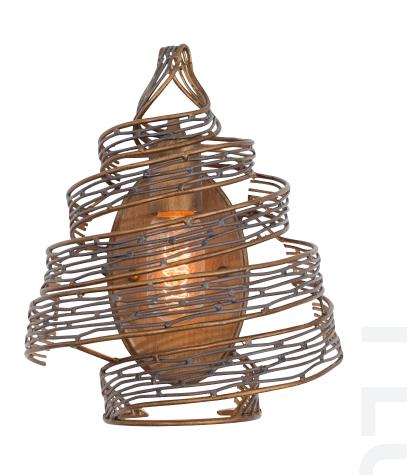

## 247W0IH0 FLOW

**SELLING POINTS** : Hand-Forged Recycled Steel. Hand-Applied two-tone Hammered Ore or Steel finishes.

**CLASSIFICATION** : Rhythmic and organic in her movement, Flow presents a design that captivates. Hand-forged, her intricate shapes intrigue the eye. Her two-tone finishes lend warmth and a touch of sheen. A plot to enthrall, Flow is a true leading lady.

## WALL SCONCE I LIGHT

Collection Product ID Simple description Finish Product Width Product Height Product Extension Product Extension Product Weight Backplate Width Backplate Height Backplate Thickness Top-to-Mount Lamping

Listing

Rating

Voltage

Flow 247W01HO Flow 1-Light Wall Sconce Hammered Ore 9.75 in./24.8 cm 11.5 in./29.2 cm 6.5 in./16.5 cm 3 lb./1.4 kg 4.5 in./11.4 cm 7 in./17.8 cm 0.5 in./1.3 cm 7 in./17.8 cm 1 x 100W Medium Base, Not Included CSA Dry - Interior 110/220V