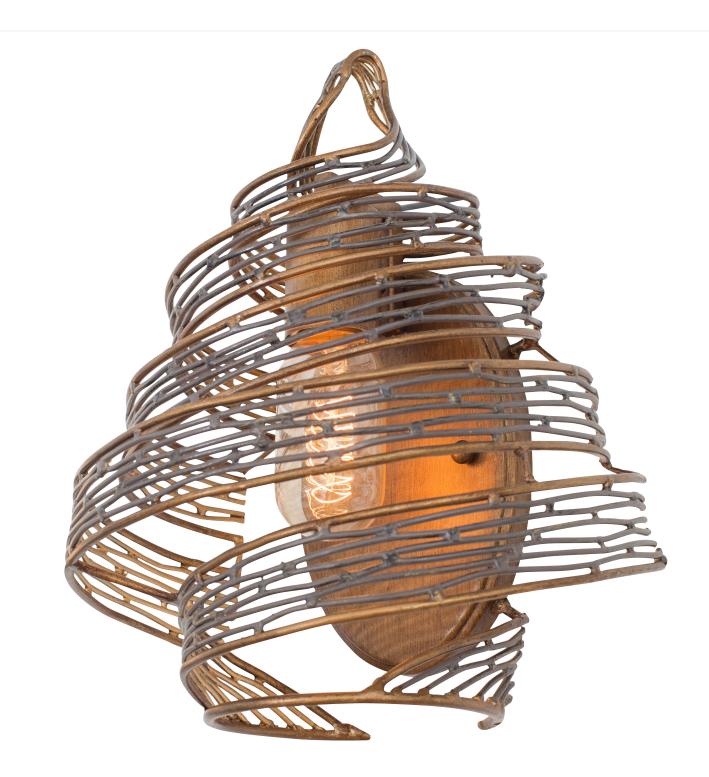

## 247W0IH0 FLOW

**SELLING POINTS** : Hand-Forged Recycled Steel. Hand-Applied two-tone Hammered Ore or Steel finishes.

**CLASSIFICATION** : Rhythmic and organic in her movement, Flow presents a design that captivates. Hand-forged, her intricate shapes intrigue the eye. Her two-tone finishes lend warmth and a touch of sheen. A plot to enthrall, Flow is a true leading lady.

## WALL SCONCE I LIGHT

Collection Product ID Simple description Finish Product Width Product Height Product Extension Product Extension Product Weight Backplate Width Backplate Height Backplate Thickness Top-to-Mount Lamping

Listing

Rating

Voltage

Flow 247W01HO Flow 1-Light Wall Sconce Hammered Ore 9.75 in./24.8 cm 11.5 in./29.2 cm 6.5 in./16.5 cm 3 lb./1.4 kg 4.5 in./11.4 cm 7 in./17.8 cm 0.5 in./1.3 cm 7 in./17.8 cm 1 x 100W Medium Base, Not Included CSA Dry - Interior 110/220V