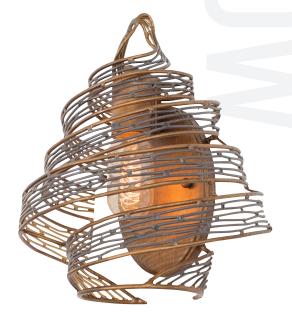

## 247W0IH0 FLOW

**SELLING POINTS** : Hand-Forged Recycled Steel. Hand-Applied two-tone Hammered Ore or Steel finishes.

**CLASSIFICATION** : Rhythmic and organic in her movement, Flow presents a design that captivates. Hand-forged, her intricate shapes intrigue the eye. Her two-tone finishes lend warmth and a touch of sheen. A plot to enthrall, Flow is a true leading lady.

## WALL SCONCE I LIGHT

Collection Product ID Simple description Finish Product Width Product Height Product Extension Product Extension Product Weight Backplate Width Backplate Height Backplate Thickness Top-to-Mount Lamping

Listing

Rating

Voltage

Flow 247W01HO Flow 1-Light Wall Sconce Hammered Ore 9.75 in./24.8 cm 11.5 in./29.2 cm 6.5 in./16.5 cm 3 lb./1.4 kg 4.5 in./11.4 cm 7 in./17.8 cm 0.5 in./1.3 cm 7 in./17.8 cm 1 x 100W Medium Base, Not Included CSA Dry - Interior 110/220V