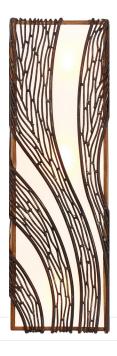

## 240W03H0 FLOW

**SELLING POINTS**: Hand-forged recycled steel. Handapplied two-tone Hammered Ore or Steel finishes.

**CLASSIFICATION**: Rhythmic and organic in her movement, Flow presents a design that captivates. Hand-forged, her intricate shapes intrigue the eye. Her two-tone finishes lend warmth and a touch of sheen. A plot to enthrall, Flow is a true leading lady

## WALL SCONCE 3 LIGHT

**Collection** Flow

Product ID 240W03HO

**Simple description** Flow 3-Light Wall Sconce

Finish Hammered Ore

Product Width6.5 in./16.5 cmProduct Height20.25 in./51.4 cm

Product Extension 4.5 in./11.4 cm Product Weight 5 lb./2.3 kg