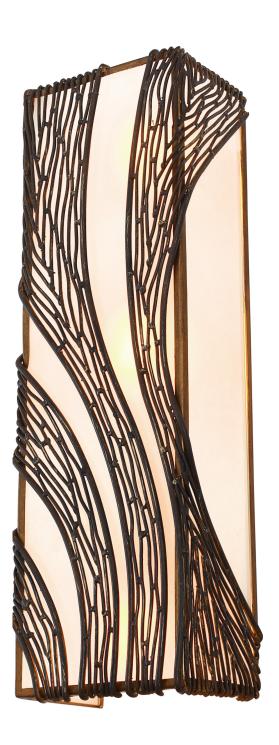

## 240W03H0 FLOW

**SELLING POINTS**: Hand-forged recycled steel. Handapplied two-tone Hammered Ore or Steel finishes.

**CLASSIFICATION**: Rhythmic and organic in her movement, Flow presents a design that captivates. Hand-forged, her intricate shapes intrigue the eye. Her two-tone finishes lend warmth and a touch of sheen. A plot to enthrall, Flow is a true leading lady

## WALL SCONCE 3 LIGHT

**Collection** Flow

Product ID 240W03HO

**Simple description** Flow 3-Light Wall Sconce

Finish Hammered Ore

Product Width6.5 in./16.5 cmProduct Height20.25 in./51.4 cm

Product Extension 4.5 in./11.4 cm Product Weight 5 lb./2.3 kg