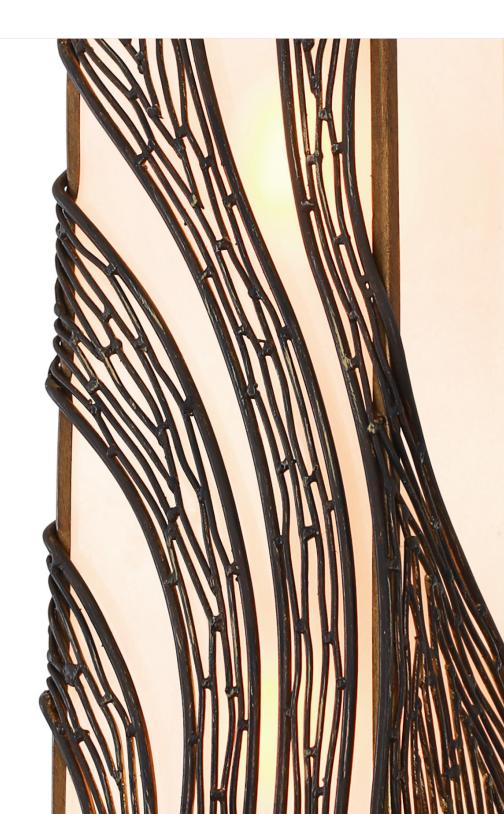

## 240W03H0 FLOW

**SELLING POINTS**: Hand-forged recycled steel. Handapplied two-tone Hammered Ore or Steel finishes.

**CLASSIFICATION**: Rhythmic and organic in her movement, Flow presents a design that captivates. Hand-forged, her intricate shapes intrigue the eye. Her two-tone finishes lend warmth and a touch of sheen. A plot to enthrall, Flow is a true leading lady

## WALL SCONCE 3 LIGHT

**Collection** Flow

Product ID 240W03HO

**Simple description** Flow 3-Light Wall Sconce

Finish Hammered Ore

Product Width6.5 in./16.5 cmProduct Height20.25 in./51.4 cm

Product Extension 4.5 in./11.4 cm Product Weight 5 lb./2.3 kg