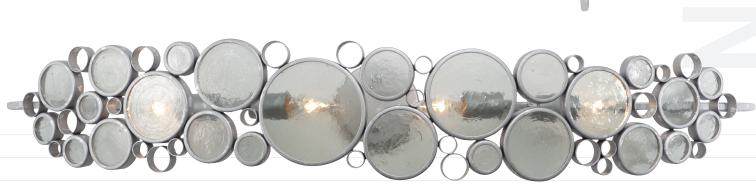

## 165B04 FASCINATION

**SELLING POINTS**: Hand-forged steel has 70% or greater recycled content. Low-VOC finish. Recycled glass.

CLASSIFICATION: Breathtaking...that's what came to mind when we saw the ruins of an old Nevada mine at sunset. The walls had been constructed of wine bottles and mud. All those old bottles arranged so perfectly and capturing the sunlight, what better inspiration for a lighting family? We mimicked the bottle ends with recycled steel circles of varying sizes filled with recycled glass discs. Rarely before has a design based in "old" seemed so powerfully new.

## BATH 4 LIGHT

Product ID 165B04

Finish Nevada

(silver with random silver leafing)

Glass/Shade Description Recycled Clear Bottle Glass

Product Width 45 in./114.3 cm
Product Height 7 in./17.8 cm
Product Extension 7 in./17.8 cm
Product Weight 15 lb./6.8 kg
Backplate Diameter 5 in./12.7 cm