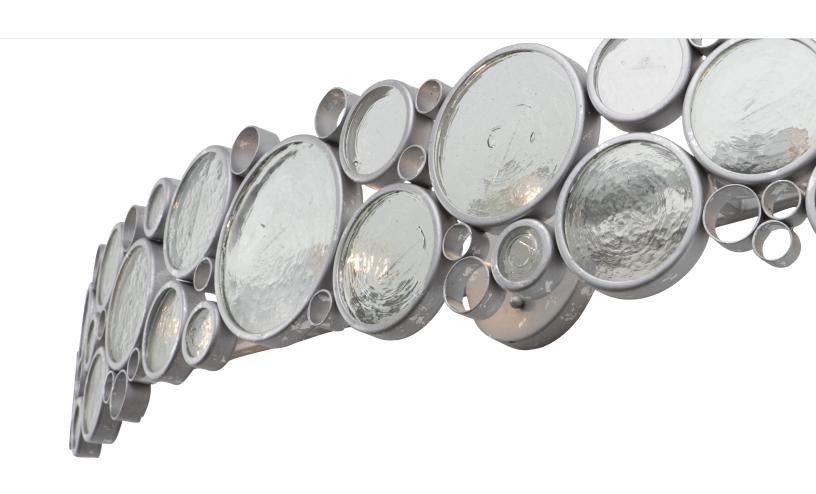

## 165B04 FASCINATION

**SELLING POINTS**: Hand-forged steel has 70% or greater recycled content. Low-VOC finish. Recycled glass.

CLASSIFICATION: Breathtaking...that's what came to mind when we saw the ruins of an old Nevada mine at sunset. The walls had been constructed of wine bottles and mud. All those old bottles arranged so perfectly and capturing the sunlight, what better inspiration for a lighting family? We mimicked the bottle ends with recycled steel circles of varying sizes filled with recycled glass discs. Rarely before has a design based in "old" seemed so powerfully new.

## BATH 4 LIGHT

Product ID 165B04

Finish Nevada

(silver with random silver leafing)

Glass/Shade Description Recycled Clear Bottle Glass

Product Width 45 in./114.3 cm
Product Height 7 in./17.8 cm
Product Extension 7 in./17.8 cm
Product Weight 15 lb./6.8 kg
Backplate Diameter 5 in./12.7 cm