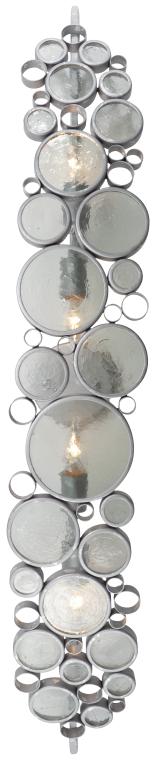

## BATH 4 LIGHT

Product ID 165B04

Finish Nevada

(silver with random silver leafing)

Glass/Shade Description Recycled Clear Bottle Glass

Product Width 45 in./114.3 cm
Product Height 7 in./17.8 cm
Product Extension 7 in./17.8 cm
Product Weight 15 lb./6.8 kg
Backplate Diameter 5 in./12.7 cm

**Backplate Thickness** 0.75 in./1.9 cm **Top-to-Mount** 3.5 in./8.9 cm

**Lamping** 4 x 100W Medium Base,

Not Included