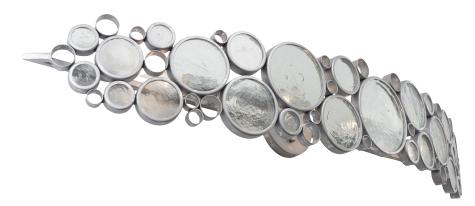

## 165B04 FASCINATION

**SELLING POINTS**: Hand-forged steel has 70% or greater recycled content. Low-VOC finish. Recycled glass.

CLASSIFICATION: Breathtaking...that's what came to mind when we saw the ruins of an old Nevada mine at sunset. The walls had been constructed of wine bottles and mud. All those old bottles arranged so perfectly and capturing the sunlight, what better inspiration for a lighting family? We mimicked the bottle ends with recycled steel circles of varying sizes filled with recycled glass discs. Rarely before has a design based in "old" seemed so powerfully new.

## BATH 4 LIGHT

Product ID 165B04

Finish Nevada

(silver with random silver leafing)

Glass/Shade Description Recycled Clear Bottle Glass

Product Width 45 in./114.3 cm
Product Height 7 in./17.8 cm
Product Extension 7 in./17.8 cm
Product Weight 15 lb./6.8 kg
Backplate Diameter 5 in./12.7 cm