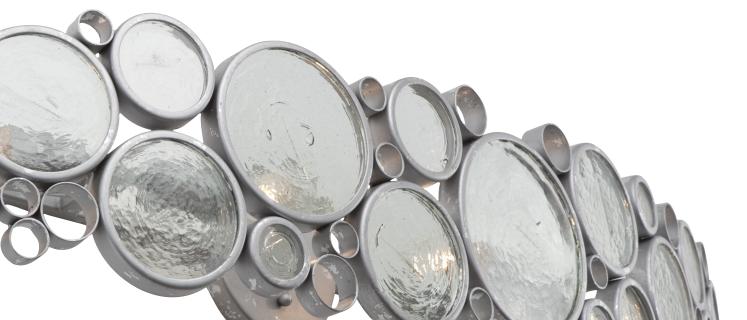

## 165B04 FASCINATION

**SELLING POINTS**: Hand-forged steel has 70% or greater recycled content. Low-VOC finish. Recycled glass.

CLASSIFICATION: Breathtaking...that's what came to mind when we saw the ruins of an old Nevada mine at sunset. The walls had been constructed of wine bottles and mud. All those old bottles arranged so perfectly and capturing the sunlight, what better inspiration for a lighting family? We mimicked the bottle ends with recycled steel circles of varying sizes filled with recycled glass discs. Rarely before has a design based in "old" seemed so powerfully new.

## BATH 4 LIGHT

Product ID 165B04

Finish Nevada

(silver with random silver leafing)

Glass/Shade Description Recycled Clear Bottle Glass

Product Width 45 in./114.3 cm
Product Height 7 in./17.8 cm
Product Extension 7 in./17.8 cm
Product Weight 15 lb./6.8 kg
Backplate Diameter 5 in./12.7 cm