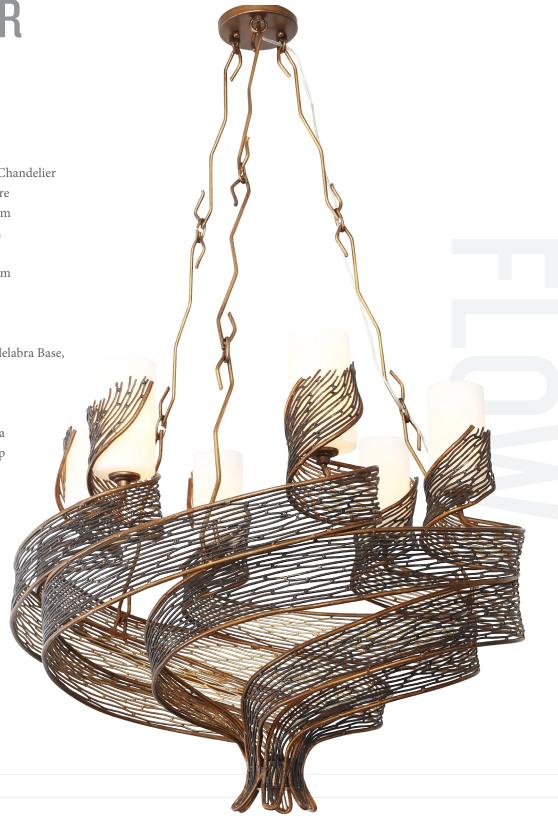

## CHANDELIER 6 LIGHT

Collection Flow

Product ID 240C06HO

**Simple description** Flow 6-Light Chandelier

Finish Hammered Ore

**Product Diameter** 28.5 in./72.4 cm **Product Height** 22 in./55.9 cm

Product Weight 17 lb./7.7 kg
Shade Width 3.125 in./7.9 cm

Shade Height 6 in./15.2 cm
Canopy Diameter 5 in./12.7 cm
Canopy Thickness 0.5 in./1.3 cm

**Lamping** 6 x 60W Candelabra Base,

Not Included

Cable/Chain/Stem Chain

Chain/Cable Length Enough stem

and chain for a

10 ft./3 m drop

Listing UL-C

Rating Dry - Interior

Voltage 110V