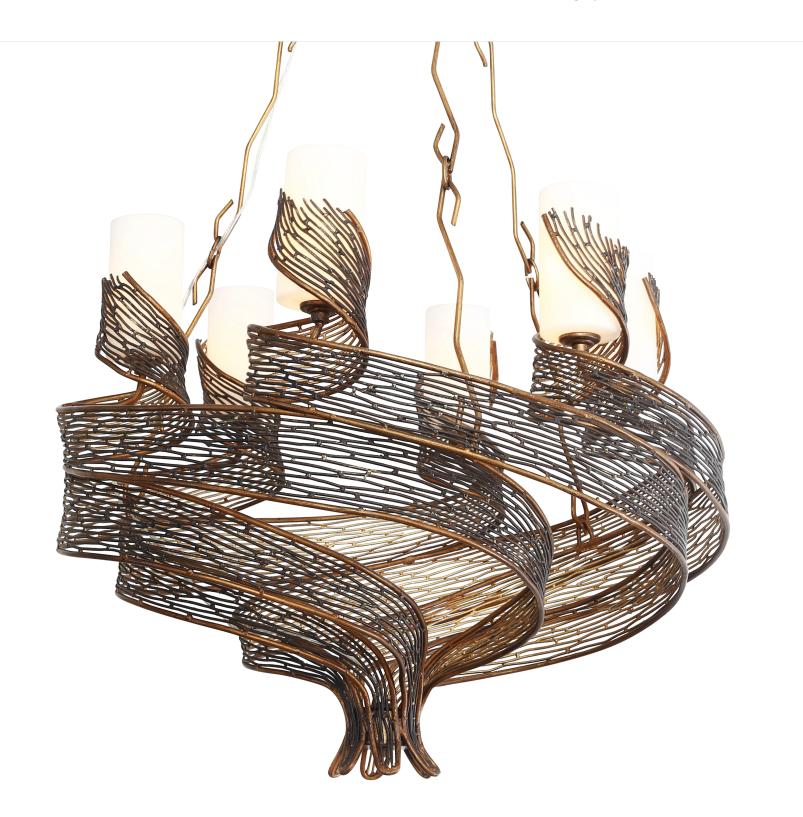

## 240C06H0 FLOW

**SELLING POINTS**: Hand-forged recycled steel. Handapplied two-tone Hammered Ore or Steel finishes.

**CLASSIFICATION**: Rhythmic and organic in her movement, Flow presents a design that captivates. Hand-forged, her intricate shapes intrigue the eye. Her two-tone finishes lend warmth and a touch of sheen. A plot to enthrall, Flow is a true leading lady

## CHANDELIER 6 LIGHT

Collection Flow

Product ID 240C06HO

**Simple description** Flow 6-Light Chandelier

Finish Hammered Ore

**Product Diameter** 28.5 in./72.4 cm **Product Height** 22 in./55.9 cm

Product Weight 17 lb./7.7 kg
Shade Width 3.125 in./7.9 cm

Shade Height 6 in./15.2 cm
Canopy Diameter 5 in./12.7 cm
Canopy Thickness 0.5 in./1.3 cm

**Lamping** 6 x 60W Candelabra Base,

Not Included

Cable/Chain/Stem Chain

Chain/Cable Length Enough stem

and chain for a