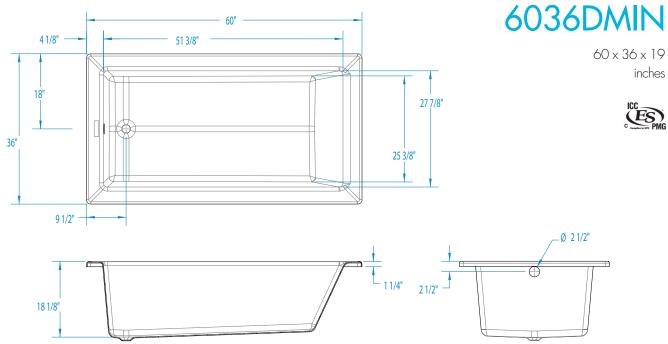

# 6036DMIN - EVERYDAY BATHS

60 x 36 x 19 inches

SOAKER MODEL #6036DMIN WHIRLPOOL MODEL #6036DMINWP

#### **DIMENSIONS**

| Specifications                  | inches  |
|---------------------------------|---------|
| Width: Overall / Net            | 60      |
| Depth: Overall / Net            | 36 / 36 |
| Height: Overall / Net           | 19      |
| Enclosure Opening               | _       |
| Skirt Height                    |         |
| Drain Rough-In (from Back Wall) | 17      |
| Drain Rough-In (from Side Wall) | 2       |
| Drain: Diameter / Clearance     | 2 / N/A |

#### SUMP DATA

| Top of Drain to<br>Bottom of Overflow | Capacity           | Min. Operating     | WIDTH @ centerline |        | DEPTH @ centerline |             |
|---------------------------------------|--------------------|--------------------|--------------------|--------|--------------------|-------------|
|                                       | to Overflow<br>gal | Capacity ——<br>gal | Тор                | Bottom | Тор                | Bottom      |
| 14 1/2                                | 70                 | 44                 | 51 <b>3/8</b>      | 43     | 27 <b>%</b>        | 25 <b>¾</b> |