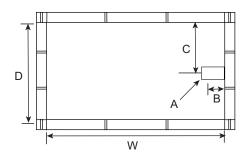

#### FRAMING DIMENSIONS inches

| Туре                | <b>D</b><br>Depth | <b>W</b><br>Width | H<br>Height | А       | В | С  |
|---------------------|-------------------|-------------------|-------------|---------|---|----|
| Island<br>(Drop-In) | 34                | 58                | 17 ¾        | Box Out | 2 | 17 |