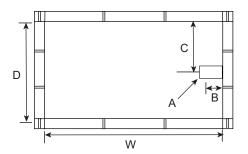

#### FRAMING DIMENSIONS inches

| Туре                | <b>D</b><br>Depth | <b>W</b><br>Width | <b>H</b><br>Height | А       | В | С  |
|---------------------|-------------------|-------------------|--------------------|---------|---|----|
| Island<br>(Drop-In) | 30                | 58                | ]7 ¾               | Box Out | 2 | 15 |