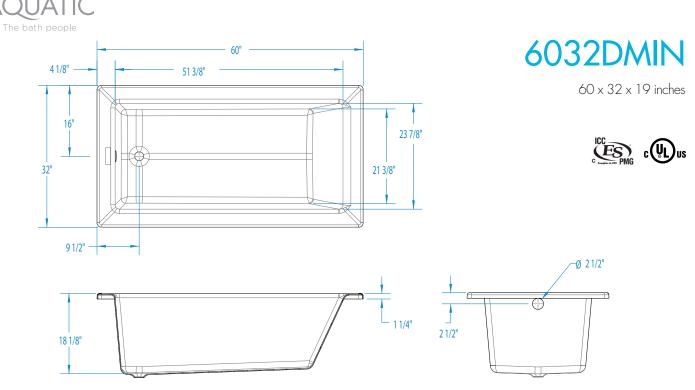

#### DIMENSIONS

Δ

| Specifications                  | inches  |
|---------------------------------|---------|
| Width: Overall / Net            | 60      |
| Depth: Overall / Net            | 32 / 32 |
| Height: Overall / Net           | 19      |
| Enclosure Opening               | -       |
| Skirt Height                    |         |
| Drain Rough-In (from Back Wall) | 15      |
| Drain Rough-In (from Side Wall) | 2       |
| Drain: Diameter / Clearance     | 2 / N/A |

#### SUMP DATA

| Top of Drain to<br>Bottom of Overflow | Capacity<br>to Overflow | Min. Operating  | WIDTH @ centerline |        | DEPTH @ centerline |             |
|---------------------------------------|-------------------------|-----------------|--------------------|--------|--------------------|-------------|
|                                       | gal                     | Capacity<br>gal | Тор                | Bottom | Тор                | Bottom      |
| 14 ½                                  | 60                      | 38              | 51 <b>%</b>        | 43     | 23 <b>%</b>        | 21 <b>¾</b> |