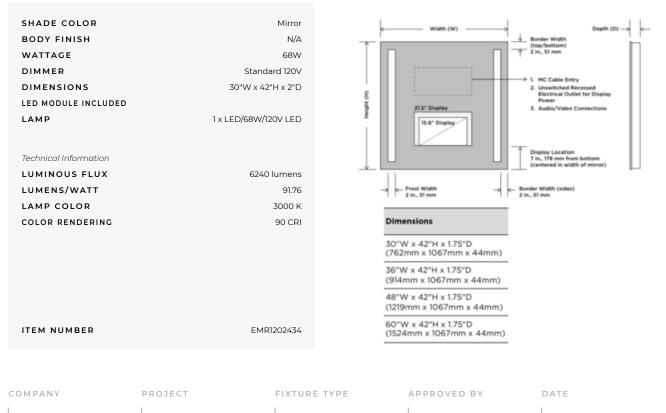

## DESCRIPTION

The Fusion Lighted Mirror with TV is designed to maximize direct illumination. Ideal for precision tasks such as makeup application and shaving. White powder coated chassis for finished side view. Choice of 15.6 or 21.5 inch LED HDTV with HDMI, RF and component connections. Integrated speakers for high quality stereo sound. Electric Mirror's Spectrum Mirror TVs are best suited for bathrooms that are not overly bright. When the TV is off, the screen area is camouflaged, leaving only a light gray rectangle where the TV is located. Stereo speakers and waterproof remote included. Note: Not all options available with 21 inch tv. Note: The Fusion TV mirror must be installed in the W x H (width x height) orientation as listed; it cannot be installed in any other direction.