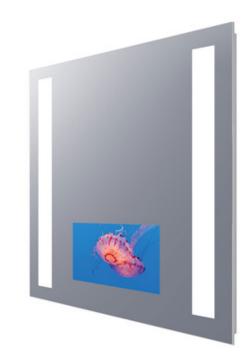

## DESCRIPTION

The Fusion Lighted Mirror with TV is designed to maximize direct illumination. Ideal for precision tasks such as makeup application and shaving. White powder coated chassis for finished side view. Choice of 15.6 or 21.5 inch LED HDTV with HDMI, RF and component connections. Integrated speakers for high quality stereo sound. Electric Mirror's Spectrum Mirror TVs are best suited for bathrooms that are not overly bright. When the TV is off, the screen area is camouflaged, leaving only a light gray rectangle where the TV is located. Stereo speakers and waterproof remote included. Note: Not all options available with 21 inch tv. Note: The Fusion TV mirror must be installed in the W x H (width x height) orientation as listed; it cannot be installed in any other direction.