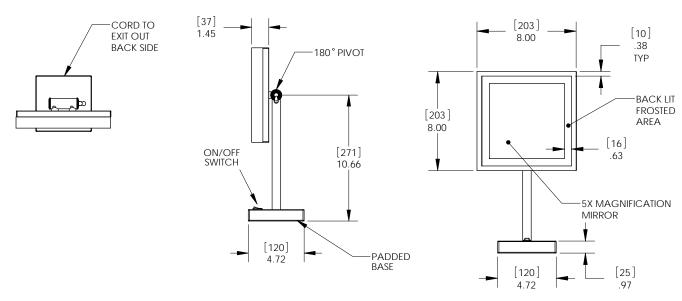

### EMHL 88 SIL

- 8" x 8" Square
- 5x Magnification
- 7 Watt LED
- · Polished Chrome or Brushed Nickel
- Wall-Mount

Makeup mirror shall consist of a square face with dimensions of 8 inches (203.2 mm) wide by 8 inches (203.2 mm) high, possessing a magnification of 5X over a normal reflection, and an adjustable view angle. Illumination shall be back lighted in a rectangular shape on left and right face edges, utilizing LED technology. Metal finish shall be either polished chrome or brushed nickel. Mounting options shall be either counter top with corded electrical plug or wall-mounted with hard-wiring requirement.