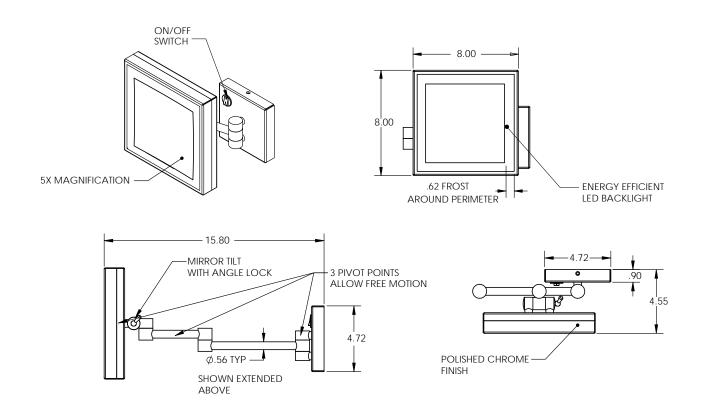

### EMHL 88 SIL

- 8" x 8" Square
- 5x Magnification
- 7 Watt LED
- · Polished Chrome or Brushed Nickel
- Wall-Mount

Makeup mirror shall consist of a square face with dimensions of 8 inches (203.2 mm) wide by 8 inches (203.2 mm) high, possessing a magnification of 5X over a normal reflection, and an adjustable view angle. Illumination shall be back lighted in a rectangular shape on left and right face edges, utilizing LED technology. Metal finish shall be either polished chrome or brushed nickel. Mounting options shall be either counter top with corded electrical plug or wall-mounted with hard-wiring requirement.