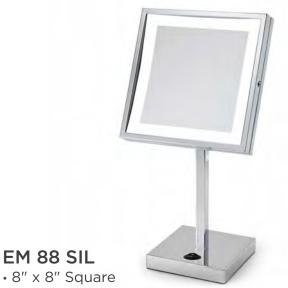

## **ELIXIR™** EM 88 SIL

- 5x Magnification
- 7 Watt LED
- · Polished Chrome or Brushed Nickel
- Cord Connected
- Counter Top