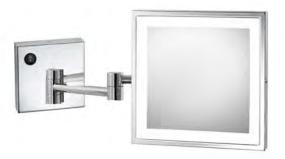

### EMHL 88 SIL

- 8" x 8" Square
- 5x Magnification
- 7 Watt LED
- · Polished Chrome or Brushed Nickel
- Wall-Mount

Makeup mirror shall consist of a square face with dimensions of 8 inches (203.2 mm) wide by 8 inches (203.2 mm) high, possessing a magnification of 5X over a normal reflection, and an adjustable view angle. Illumination shall be back lighted in a rectangular shape on left and right face edges, utilizing LED technology. Metal finish shall be either polished chrome or brushed nickel. Mounting options shall be either counter top with corded electrical plug or wall-mounted with hard-wiring requirement.