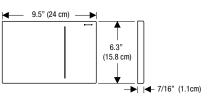

#### DIMENSIONS Sigma70 Dual-Flush

Products marked with 🛃 comply with the American Disabilities Act (ADA) when installed per the requirements of the latest ADA Accessibility Guidelines (ADAAG) and/or ICC/ANSI A117.1.