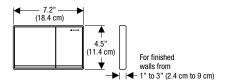

nings.

### WARRANTY

One-year limited warranty.

# Dual-Flush Actuators, Omega 2x6 Installation

| Style   | Material | Finish                                    | Model No.    |
|---------|----------|-------------------------------------------|--------------|
| Omega60 | Die Cast | Brushed Chrome                            | 115.081.GH.1 |
|         | Glass    | White Glass-Aluminum                      | 115.081.Sl.1 |
|         |          | Black Glass-Aluminum                      | 115.081.SJ.1 |
|         |          | Umber Glass-Aluminum                      | 115.081.SQ.1 |
|         | Die Cast | Cover frame (when needed) Brushed Chrome  | 115.086.GH.1 |
|         |          | Cover frame (when needed) Polished Chrome | 115 086 21 1 |

### **DIMENSIONS**

#### Omega60 Dual-Flush



#### **Omega60 Cover Frame**



Products marked with comply with the American Disabilities Act (ADA) when installed per the requirements of the latest ADA Accessibility Guidelines (ADAAG) and/or ICC/ANSI A117.1.



| Job Name:     |            |
|---------------|------------|
| Date:         | Quantity:  |
| Model Specifi | ed:        |
| Variations Sp | ecified:   |
|               |            |
| Customer/Wh   | nolesaler: |
|               |            |
| Contractor:   |            |
| Architect:    |            |



Geberit 2100 S. Clearwater Drive Des Plaines, IL 60018 USA

P 847-803-7777 F 847-849-1845

www.geberit.us