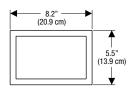

### **DIMENSIONS**

#### **Omega60 Cover Frame**

Products marked with comply with the American Disabilities Act (ADA) when installed per the requirements of the latest ADA Accessibility Guidelines (ADAAG) and/or ICC/ANSI A117.1.