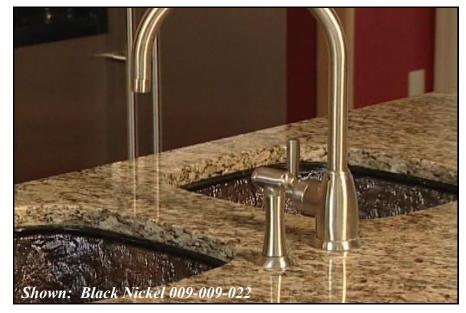

## JSG Oceana Undermount Kitchen Sink

- Rim: Flat
- Model: 009-009-xxx
- Drain Hole: 3 1/2"
- Basin Dimensions: 15 3/4" x 14 1/8"
- Basin Depth: 8 1/8"
- Install as a Single Bar or Prep Sink

\*Special Order Colorations—Extended lead times may apply.

## JSG Oceana Undermount Kitchen Sink