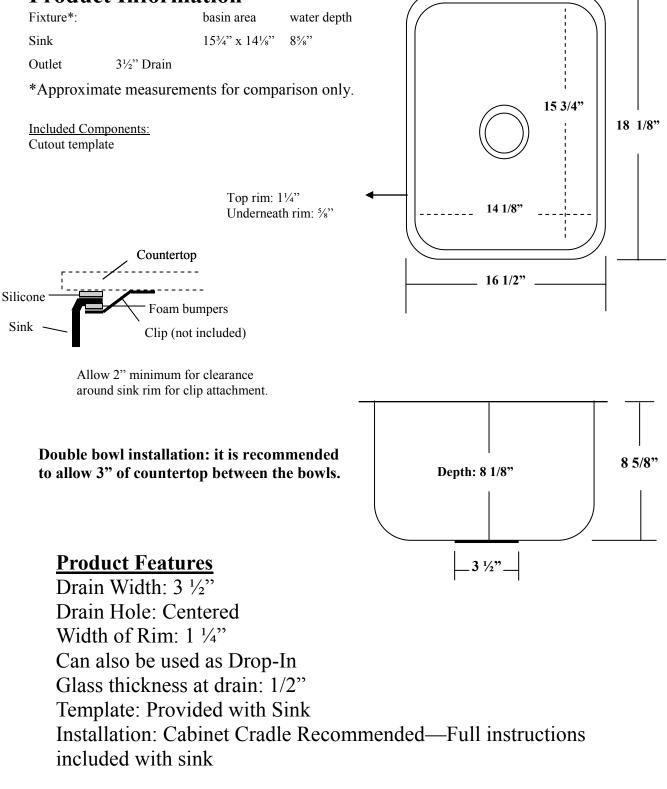

## JSG Oceana Undermount Kitchen Sink

- Rim: Flat
- Model: 009-009-xxx
- Drain Hole: 3 1/2"
- Basin Dimensions: 15 3/4" x 14 1/8"
- Basin Depth: 8 1/8"
- Install as a Single Bar or Prep Sink

\*Special Order Colorations—Extended lead times may apply.

## **Product Information**

All measurements and weights are approximate. JSG Oceana sinks are made using free-form hand process.

215 North 4th Street, Jeannette, PA 15644 ph:724.523.5567 fax:724.523.0123 www.jsgoceana.com