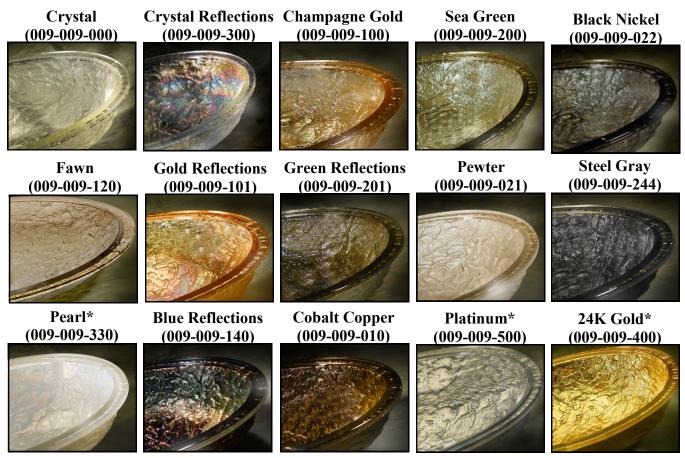

JSG Oceana Lustrous coloration samples are only representations of color - not rim style. No two sinks are exactly alike.

215 North 4th Street, Jeannette, PA 15644 ph:724.523.5567 fax:724.523.0123 www.jsgoceana.com