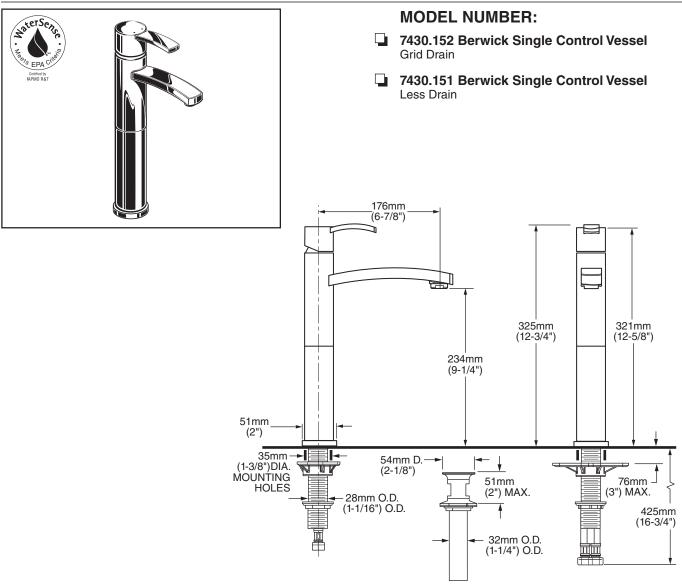

### BERWICK<sup>®</sup> SINGLE CONTROL VESSEL FAUCET

#### **GENERAL DESCRIPTION:**

Brass body. Metal lever handle. Washerless 35mm ceramic disc valve cartridge with integral hot limit safety stop. Braided flexible supply hoses with 3/8" compression connectors. 1.5 gpm/5.7L/min. maximum flow rate.

#### SUGGESTED SPECIFICATION:

Single control lavatory faucet shall feature a brass body and metal lever handle. Fitting shall be equipped with flexible supplies with 3/8" compression connectors. Shall also feature washerless ceramic disc valve cartridge with an integral hot limit safety stop. Fitting shall be American Standard Model # 7430.\_\_\_\_.

# **CODES AND STANDARDS**

These products meet or exceed the following codes and standards:

ANSI A117.1 ASME A112.18.1 NSF 61/Section 9 and Annex G CSA B125.1

|                   |                                                          | Finish (           |                     |
|-------------------|----------------------------------------------------------|--------------------|---------------------|
| Product<br>Number | Description                                              | Polished<br>Chrome | PVD<br>Satin Nickel |
|                   |                                                          | 002                | 295                 |
| 7430.152          | Berwick Single Control Monoblock faucet with grid drain. |                    |                     |
| 7430.151          | Berwick Single Control Monoblock faucet less drain.      |                    |                     |