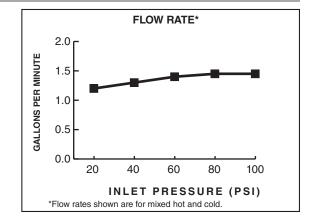

#### **GENERAL DESCRIPTION:**

Brass body. Metal lever handle. Washerless 35mm ceramic disc valve cartridge with integral hot limit safety stop. Braided flexible supply hoses with 3/8" compression connectors. 1.5 gpm/5.7L/min. maximum flow rate.