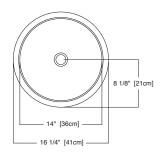

## **Nominal Dimensions:**

16 1/4" diameter x 7"

### **Bowl Size:**

16" diameter 7" deep