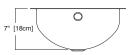

## **Nominal Dimensions:**

16 1/4" diameter x 7"

### **Bowl Size:**

16" diameter 7" deep