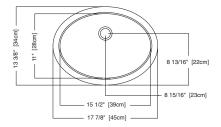

## **Nominal Dimensions:**

17 7/8" x 13 3/8" x 7"

#### **Bowl Size:**

15 1/2" wide 11" front to back 7" deep