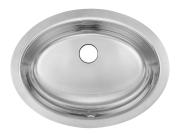

# LUXURY 17 7/8" 18 GAUGE STAINLESS STEEL VANITY BASIN

#### Undermount vanity basin

- 18-10 Chrome Nickel content
- · Installation hardware, template and instructions included
- · Waste fittings not included, must be ordered separately
- 21" cabinet required