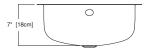

## **Nominal Dimensions:**

17 7/8" x 13 3/8" x 7"

#### **Bowl Size:**

15 1/2" wide 11" front to back 7" deep