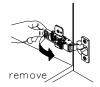

- Prior to installation please check received items against the "Packing List". Please report any missing items to your retailer immediately.
- Protect all surfaces from sharp objects, high heat sources, direct prolonged sunlight and chemical hazards.
- Professional installation recommended.



Not all components may be included, depending upon your purchase









## INSTALLATION AND ADJUSTMENT OF HINGES











### REQUIRED TOOLS NOT IN BOX















Tape measure

Electric Drill

Phillips Screwdriver Adjustable Wrench

Spirit Level

Silicone sealant

#### INSTALLATION INSTRUCTIONS







# WC-1616-80-DBL Installation Guide