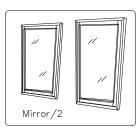

- Prior to installation please check received items against the "Packing List". Please report any missing items to your retailer immediately.
- Protect all surfaces from sharp objects, high heat sources, direct prolonged sunlight and chemical hazards.
- Professional installation recommended.



Not all components may be included, depending upon your purchase









## INSTALLATION AND ADJUSTMENT OF HINGES











### REQUIRED TOOLS NOT IN BOX















Tape measure

Electric Drill

Phillips Screwdriver Adjustable Wrench

Spirit Level

Silicone sealant

#### INSTALLATION INSTRUCTIONS







# WC-1616-80-DBL Installation Guide