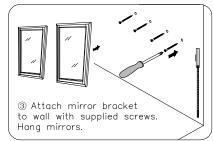

- Prior to installation please check received items against the "Packing List". Please report any missing items to your retailer immediately.
- Protect all surfaces from sharp objects, high heat sources, direct prolonged sunlight and chemical hazards.
- Professional installation recommended.



Not all components may be included, depending upon your purchase









# INSTALLATION AND ADJUSTMENT OF HINGES











### REQUIRED TOOLS NOT IN BOX













Tape measure

Electric Drill Phillips Screwdriver Adjustable Wrench

Spirit Level

Silicone sealant

# INSTALLATION INSTRUCTIONS







# WC-1616-72-DBL Installation Guide