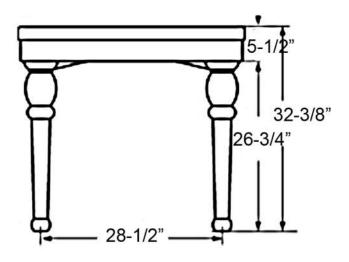

## **VERSAILLES 36" CONSOLE**

Cat. No. PGVCS

36" console side deck: 6-1/2"

Back of basin to center of faucet: 2-½"
Back of basin to center of drain: 7-½"

Mount bolts height: 29-1/2" Faucet and spout holes: 1-3/8"