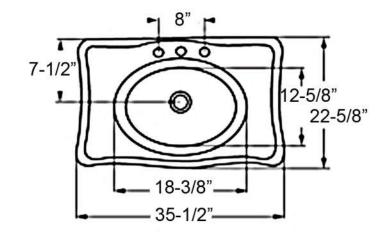

## **Interior Dimensions:**

Basin Interior: 18-3/8" x 12-5/8"

Basin Depth: 9-1/4"