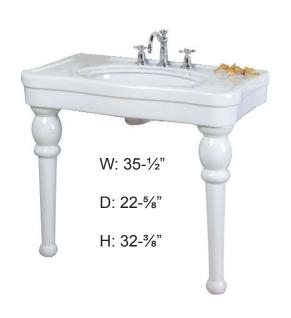

## **VERSAILLES 36" CONSOLE**

Cat. No. PGVCS

36" console side deck: 6-1/2"

Back of basin to center of faucet: 2-½"
Back of basin to center of drain: 7-½"

Mount bolts height: 29-1/2" Faucet and spout holes: 1-3/8"

## **Interior Dimensions:**

Basin Interior: 18-3/8" x 12-5/8"

Basin Depth: 9-1/4"