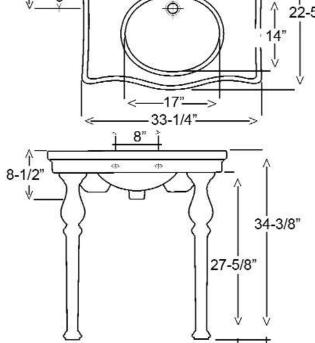

## r fr

W: 33-¼" D: 22-5⁄8" H: 34-3⁄8"

Interior Dimensions:

| Basin Interior:                   | 17" x 14" |
|-----------------------------------|-----------|
| Basin Depth:                      | 8"        |
| Side Deck:                        | 8"        |
| Back of basin to center of faucet | : 2-1/2"  |
| Back of basin to center of drain: | 7-1⁄2"    |
| Mount bolts height:               | 32"       |
| Mount holes cc:                   | 8"        |
| Faucet and spout holes:           | 1-1⁄2"    |
|                                   |           |