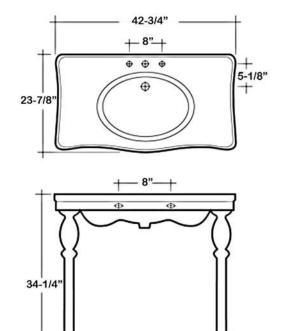

## MILANO DELUXE CONSOLE

Cat. No

97x

W: 42-<sup>3</sup>/<sub>4</sub>" D: 23-<sup>7</sup>/<sub>8</sub>" H: 34-<sup>1</sup>/<sub>4</sub>"

Back of basin to center of faucet:  $2-\frac{1}{2}$ " Back of basin to center of drain:  $7-\frac{1}{2}$ " Mount bolts height: 32" Mount holes cc: 8" Side deck: 9"

## **Interior Dimensions:**

Basin Interior: 20" x 15" Basin Depth:  $6-\frac{1}{2}$ " Faucet and spout holes:  $1-\frac{1}{2}$ "