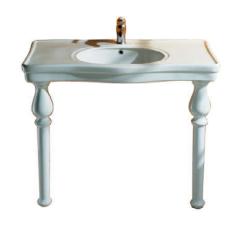

## MILANO DELUXE CONSOLE

Cat. No

97x

W: 42-<sup>3</sup>/<sub>4</sub>" D: 23-<sup>7</sup>/<sub>8</sub>" H: 34-<sup>1</sup>/<sub>4</sub>"

Back of basin to center of faucet:  $2-\frac{1}{2}$ " Back of basin to center of drain:  $7-\frac{1}{2}$ " Mount bolts height: 32" Mount holes cc: 8" Side deck: 9"

## Features:

- ► Made of Vitreous China
- ► Available with 1-hole or 8" widespread
- ► Large deck
- ► Mounting Hardware Included
- **▶** Overflow

## Colors:

WH White

Meets or exceeds the following specifications: ASME A112.19.2 2013 and CSA B45.1-08 for ceramic plumbing fixtures.

Dimensions of fixture are nominal and may vary within the range of tolerances established by ASME Standard A112.19.2.2013 Dimensions and specifications subject to change without notice.