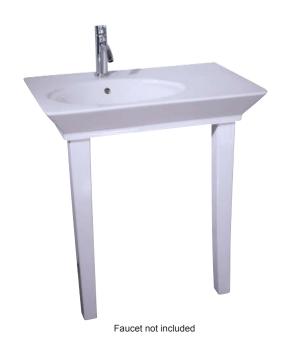

# **OPULENCE "Her" SMALL CONSOLE**

Cat. No 965, 966

W: 31-½" D: 19-¾" H: 33-½"

#### Features:

- ► Fine fire clay construction
- ► Transitional style
- ► Oval basin
- ► Available pre-drilled for 1-hole faucet (965) or 8" widespread (966)
- ► Mounting Hardware Included
- ▶ Pre-drilled overflow hole

## Colors:

WH White