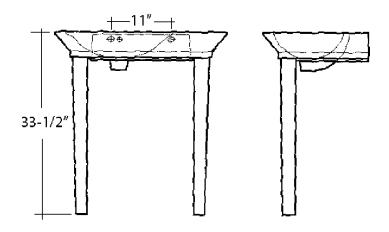

# **OPULENCE "Her" SMALL CONSOLE**

Cat. No 965, 966

W: 31-½" D: 19-¾" H: 33-½"

# Leg Dimensions

Length: 29" (11/8 Slides into basin bottom)

Bottom: 2" W X 2½" D Top: 2¾" W X 2¾"D