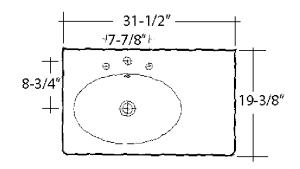

# **OPULENCE "Her" SMALL CONSOLE**

Cat. No 965, 966

W: 31-½" D: 19-¾" H: 33-½"

## **Interior Dimensions:**

Basin Interior:  $19^{-3}4$ " x  $12^{-1}4$ " Basin Depth:  $4^{-1}2$ " Side Deck:  $9^{-3}4$ " Back of basin to center of faucet:  $2^{-1}4$ " Back of basin to center of drain: 11" Mount bolts height:  $31^{-1}4$ " Mount holes cc: 11" Faucet and spout holes:  $1^{-1}4$ "