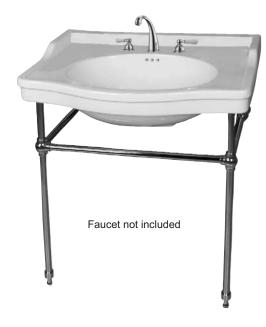

## 30" ENSAL CONSOLE WITH BRASS STAND

Cat. No 753WH, 755WH, 756WH

W: 29-½" D: 21-¾" H: 36-½"

## Features:

- ▶ Basin is Vitreous China
- ► Stand is made of 1" brass tubing
- ► Pre-drilled overflow hole
- ► Pre-drilled for single hole (**755WH**), 4" centerset (**756WH**), or 8" widespread faucet (**753WH**)
- ► Decorative backsplash
- ► Mounting hardware included
- ► Stand is available in 5 finishes