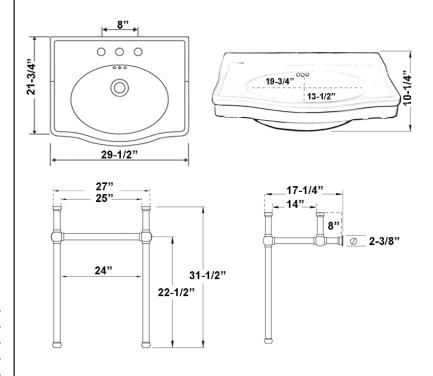

## 30" ENSAL CONSOLE WITH BRASS STAND

Cat. No 753WH, 755WH, 756WH

W: 29-½" D: 21-¾" H: 36-½"

## **Interior Dimensions:**

| Basin Interior:                 | 19-¾" | Χ | 13-1/2" |
|---------------------------------|-------|---|---------|
| Water Depth to OF:              |       |   | 5-1/2"  |
| Faucet and Spout Hole Diameter: |       |   | 1-1/2"  |
| Sink Maximum Mount Bolt Height  | t:    |   | 31-1/2" |
| Mount Bolt Height for Stand:    |       |   | 22-1/2" |