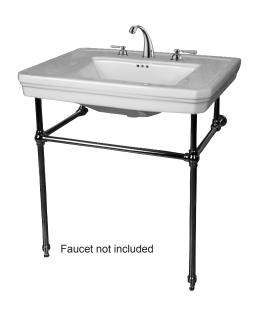

## 30" DREW CONSOLE WITH BRASS STAND

Cat. No 752WH, 754WH, 759WH

W: 30" D: 21" H: 35-½"

Mounting hardware T801A

## Features:

- ▶ Basin is Vitreous China
- ► Stand is made of 1" brass tubing
- ▶ Pre-drilled oveflow hole
- ► Pre-drilled for single hole (**754WH**), 4" centerset (**759WH**) or 8" widespread faucet (**752WH**)
- ► Includes mounting hardware
- ► Stand is available in 5 finishes