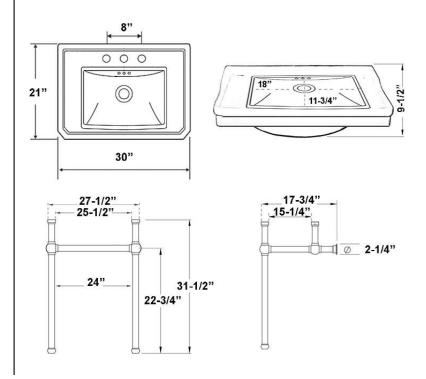

## 30" DREW CONSOLE WITH BRASS STAND

Cat. No 752WH, 754WH, 759WH

W: 30" D: 21" H: 35-½"

Mounting hardware T801A

## **Interior Dimensions:**

| Basin Interior:                | 18" X 11-¾" |
|--------------------------------|-------------|
| Water Depth to OF:             | 5-1/2"      |
| Faucet and Spout Hole:         | 1-1/2"      |
| Sink Maximum Mount Bolts Heigh | t: 31-½"    |
| Mount Bolt Height for Stand:   | 22-3/4"     |