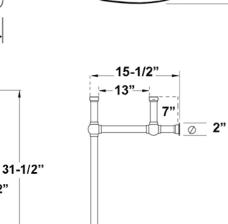

## **Interior Dimensions:**

| Basin Interior:                  | 17" X 12-1/4" |
|----------------------------------|---------------|
| Water Depth to OF:               | 5-7/8"        |
| Faucet ans Spout Hole:           | 1-1/2"        |
| Sink Maximum Mount Bolts Height: | 31-1/2"       |
| Mount Bolt Height for Stand:     | 24-1/2"       |