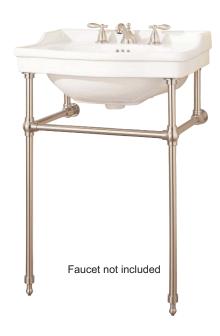

## 24" CALI CONSOLE WITH BRASS STAND

Cat. No 749WH, 750WH, 758WH

W: 24-½" D: 19" H: 37"

Mounting hardware T801A

## **Features:**

- ▶ Basin is vitreous china
- ► Stand is made of 1" brass tubing
- ► Pre-drilled overflow
- ► Pre-drilled for single hole (**749WH**), 4" centerset (**758WH**) or 8" widespread faucet (**750WH**)
- ► Rim thickness 9-1/2"
- ► Accommodates 1-1/2" drain
- ► Stand is available in 5 finishes
- ► Mounting hardware included

## **Colors:**

BN Brushed Nickel CP Polished Chrome PN Polished Nickel PB Polished Brass ORB Oil Rubbed Bronze

19-1/2"

24-1/2"

12-1/4"

Dimensions of fixture are nominal and may vary within the range of tolerances established.