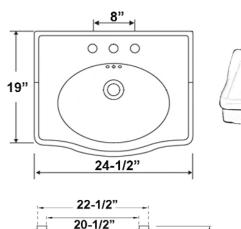

## **Interior Dimensions:**

| Basin Interior:                  | 17" X 12-1/4" |
|----------------------------------|---------------|
| Water Depth to OF:               | 5-7/8"        |
| Faucet ans Spout Hole:           | 1-1/2"        |
| Sink Maximum Mount Bolts Height: | 31-1/2"       |
| Mount Bolt Height for Stand:     | 24-1/2"       |

## **Colors:**

BN Brushed Nickel CP Polished Chrome PN Polished Nickel PB Polished Brass ORB Oil Rubbed Bronze

19-1/2"

24-1/2"

12-1/4"

Dimensions of fixture are nominal and may vary within the range of tolerances established.