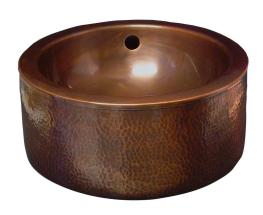

# COPPER VESSEL

Cat. No. 6851

W: 15"

D: 15"

H: 6 1/8"

### Finishes:

**AC** Hammered Antique Copper **PE** Hammered Pewter