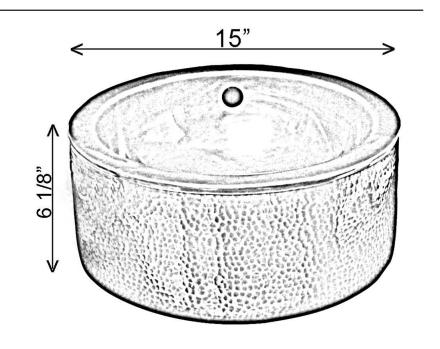

# COPPER VESSEL

Cat. No. 6851

W: 15"

D: 15"

H: 6 1/8"

### **Interior Dimensions:**

Basin Interior: 12 3/8" x 12 3/8"

Basin Depth: 6"