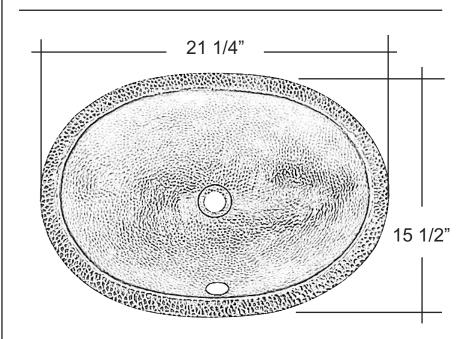

## OVAL COPPER LAVATORY BOWL

Cat. No.

W: 21 1/4"

D: 15 1/2"

## Interior Dimensions:

Basin Interior: 17 3/4" x 12 1/4" Basin Depth: 5"