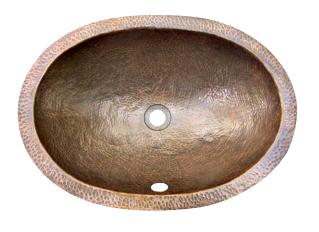

## OVAL COPPER LAVATORY BOWL

Cat. No.

W: 21 1/4"

D: 15 1/2"

## Features:

- ► 18 Gauge Metal
- ► Undermount
- ► Oval Shape
- Includes Overflow and Drain Opening for Standard 1 1/4" Drain Fitting
- ► Also Available as Self-rimming (#6843)
- Copper is a Living Finish and will Patina Over Time
- Pewter will Not Patina Under Normal Circumstances

## Finishes:

**AC** Hammered Antique Copper

**PE** Hammered Pewter

**Compliance Certification** Material is consistent with UNS C81100 Copper Casting Alloy with respect to chemical composition.

Dimensions of fixture are nominal and may vary. Dimensions and specifications subject to change without notice.