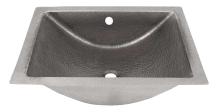

# 20" FULLER CONCAVE COPPER UNDERMOUNT BASIN

## Features:

- ► Constructed of 16 gauge copper
- ► Concave bowl
- Overflow with built-in drain tube
- ► For use with standard 1-<sup>5</sup>/<sub>8</sub>" drain
- ▶ 1-1⁄₂" Rim
- Flange measures 1-7/8" in diameter and 2-1/8" in height
- ► Copper is a living finish and will patina over time.
- ▶ Pewter will not patina under normal circumstances