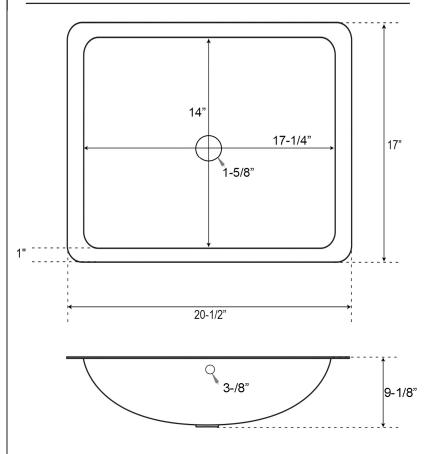

## **Basin Dimensions:**

| W: | 20-1⁄2" |
|----|---------|
| D: | 17"     |
| H: | 9-1/8"  |

Built-in drain tube

#### **Interior Dimensions:**

Basin Interior: Basin Depth: 17-¼" X 14" 7" Cat. No

6752