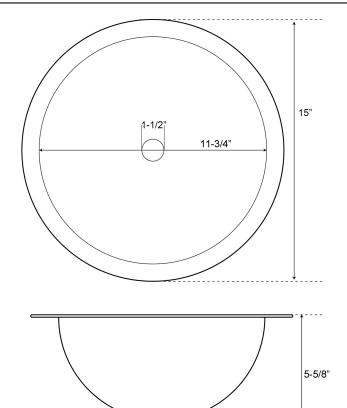

### **Basin Dimensions:**

Diameter: 15" Height: 5-5/8"

## **Interior Dimensions:**

Interior Basin Diameter:  $11-\frac{3}{4}$ " Basin Depth:  $5-\frac{1}{4}$ "