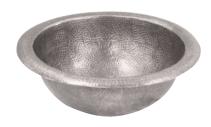

# ABNER MEDIUM COPPER LAVATORY BOWL

Cat. No. 6723

### Finishes:

**AC** Hammered Antique Copper **PE** Hammered Pewter

Compliance Certification

Material is consistent with UNS C81100 Copper Casting Alloy with respect to chemical composition.