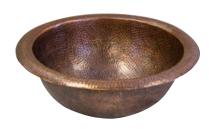

# ABNER MEDIUM COPPER LAVATORY BOWL

Cat. No. 6723

### Finishes:

**AC** Hammered Antique Copper **PE** Hammered Pewter

Compliance Certification

Material is consistent with UNS C81100 Copper Casting Alloy with respect to chemical composition.