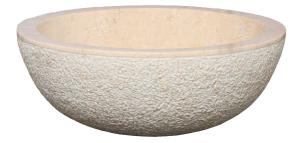

## LEXA ABOVE COUNTER MARBLE BASIN

Cat. No 5-706

## Features:

- ► Made of natural beige marble
- ► Hammered marble exterior
- Polished marble interior
- ► No overflow
- ► Use with grid drain 5601 or Umbrella drain UD701
- ► Every sink is unique

Our natural stone sinks are one of a kind creations. Dimensions will vary within the ranges stated. The image above is only a basic representation of how your particular basin will appear.

| Diameter: | 15-¾"  |
|-----------|--------|
| Height:   | 5-1/8" |

Interior diameter: Basin depth:

12-³⁄8" 4-¹⁄2"

Dimensions and specifications subject to change without notice.